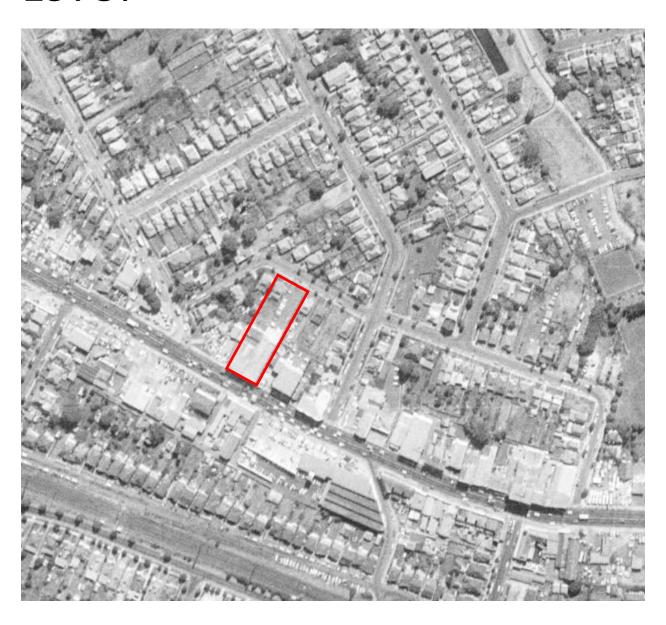

### 5.3 Review of Aerial Photographs

A number of aerial photographs obtained from the NSW Department of Lands and/or the Land and Property Information Spatial Information Exchange website "Six maps" were reviewed as part of this PSI. Copies of the aerial photographs are kept in the offices of Benviron Group and are available for examination upon request. The results of this review are presented in the following table:

**Table 2 Review of Aerial Photographs** 

| Year    |                         | Site                           | Surrounding areas             |
|---------|-------------------------|--------------------------------|-------------------------------|
| 1930    | Residential             | The site appears to be         | N: Residential                |
|         |                         | occupied by four residential   | S: Residential                |
|         |                         | houses.                        | E: Residential                |
|         |                         |                                | W: Residential                |
| 1943    | Residential             | No major changes               | No major changes              |
| 13 13   | riesidential            | The major enanges              | The major enanges             |
|         |                         |                                |                               |
|         |                         |                                |                               |
| 1956    | Residential             | No Major Changes               | No major changes              |
|         |                         | ,                              |                               |
|         |                         |                                |                               |
|         |                         |                                |                               |
| 1975    | Residential and         | The site has been              | N: Residential                |
|         | Commercial / Industrial | redeveloped with a             | S: Commercial                 |
|         |                         | commercial/warehouse           | E: Residential and commercial |
|         |                         | building visible along         | W: Residential and commercial |
|         |                         | Parramatta Road. One           |                               |
|         |                         | residential property remains.  |                               |
| 1994    | Commercial/Industrial   | The site is occupied by a      | N: Commercial                 |
|         |                         | commercial warehouse           | S: Commercial                 |
|         |                         | located along Parramatta       | E: Residential and commercial |
|         |                         | road with a sealed car park in | W: Residential and commercial |
|         |                         | the rear. No residential       |                               |
|         |                         | property remains.              |                               |
| 2005    | Commercial/Warehouse    | No major changes               | N: Commercial                 |
|         |                         |                                | S: Commercial                 |
|         |                         |                                | E: Commercial                 |
|         |                         |                                | W: Residential and commercial |
| Current | Commercial/Warehouse    | No major changes               | No major changes              |
|         |                         |                                |                               |

The aerial photographs indicate the site had been occupied by residential properties from 1930 to 1956. From 1956 to 1975 the site appeared to have been redeveloped into a commercial- type building with one residential property remaining. From 1994 to the current date the site has remained commercial.

The surrounding land appeared to be occupied by residential properties until the 1975. From the 1975s to the current date the surrounding land has increased into high density commercial properties with some residential remaining to the west of the site.

Refer to **Appendix B** – Historical Aerial Photographs.