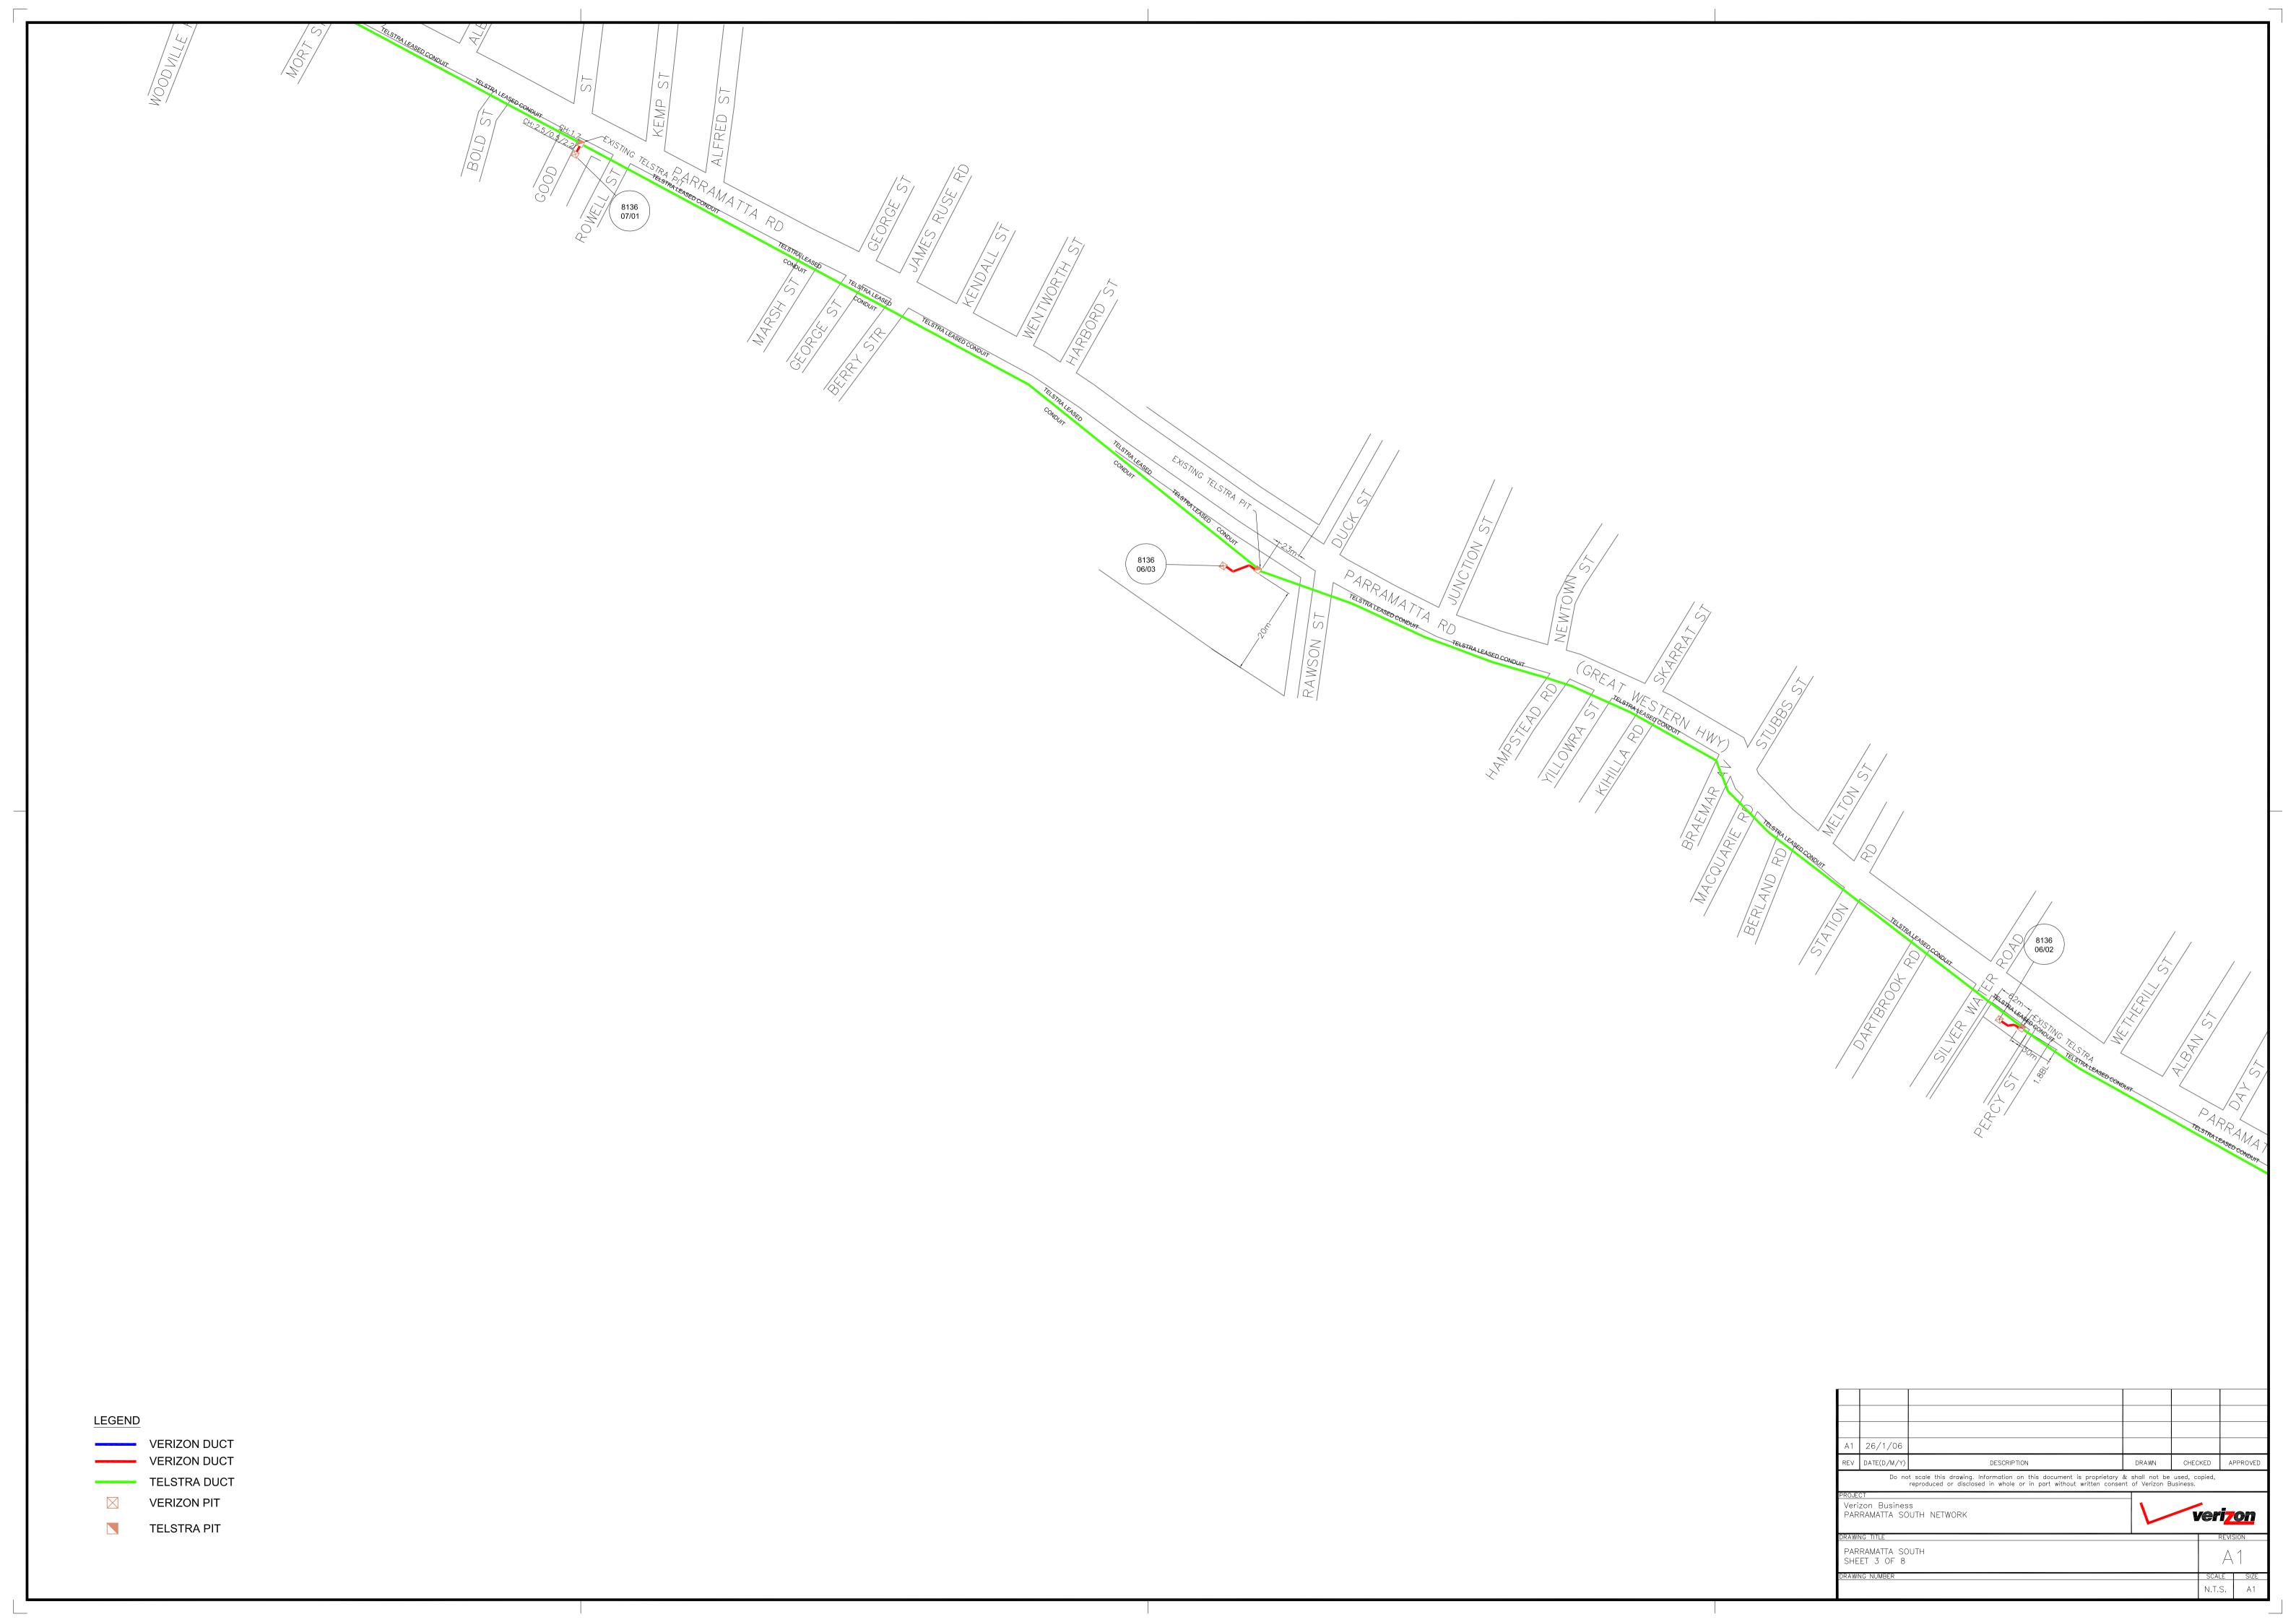

Dial Before You Dig' plans were requested and reviewed for the Site. Plans were

provided by Strathfield Council, Ausgrid, Jemena Gas, NBN Co, Nextgen, Optus, Pipe

Networks, RMS, Sydney Water, Verizon & Telstra NSW. The plans did not indicate the

presence of any major underground services or utility easements at the site.

The Ausgrid plans indicate a major electricity transmission station is located in the

northern portion of the property. The Sydney Water plans indicate a major lamp hole is

located in the west portion of the property across the middle of the property and

connected with a water maintenance hole. It is noted that that the associated

underground services are considered a potential preferential pathway.

Refer to **Appendix A** – DBYD Plans.

5.2 Review of Historical Maps

A review of the maps originally produced by Higinbotham & Robinson from 1887 was

undertaken. No relevant information was found.

© Benviron Group