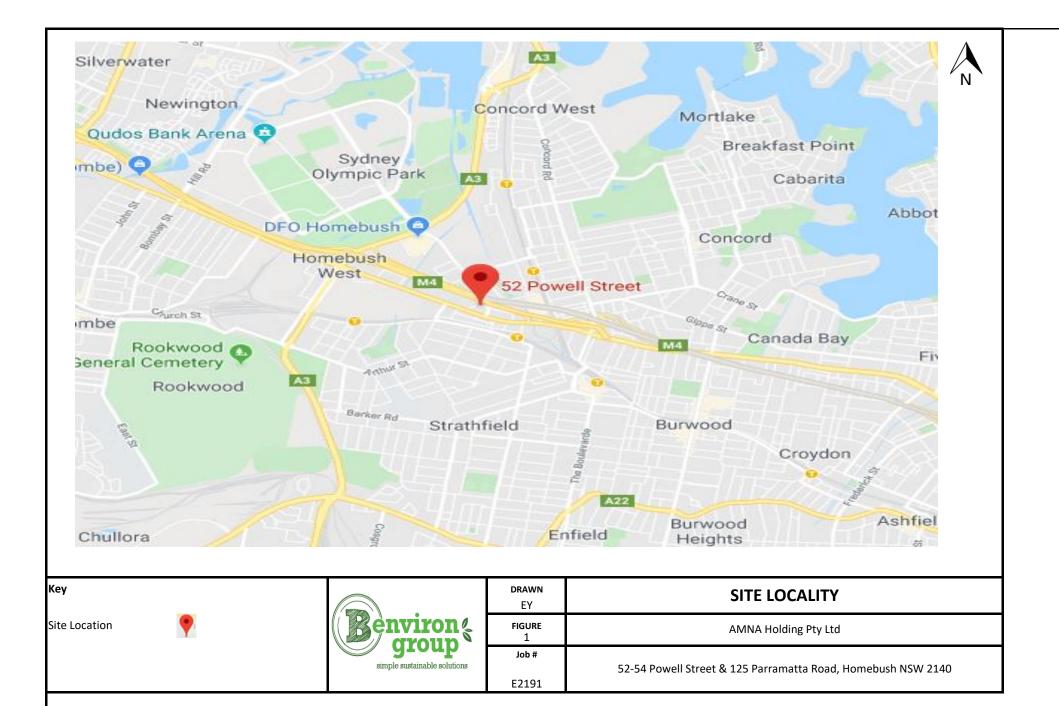

Refer to **Figure 1** - Site Locality and **Figure 2** - Site Features Plan.

The site is currently occupied by a commercial property with concrete sealed car park

area. The property is proposed to be redeveloped into a multi-storey mixed-use building

Investigation (PSI) for the property situated at 52-54 Powell Street & 125 Parramatta

Road, Homebush NSW 2140 ("the site").

Refer to **Figure 1** - Site Locality and **Figure 2** - Site Features Plan.

The site is currently occupied by a commercial property with concrete sealed car park

Refer to **Figure 1** - Site Locality and **Figure 2** - Site Features Plan and **Appendix F** — Site Photographs.