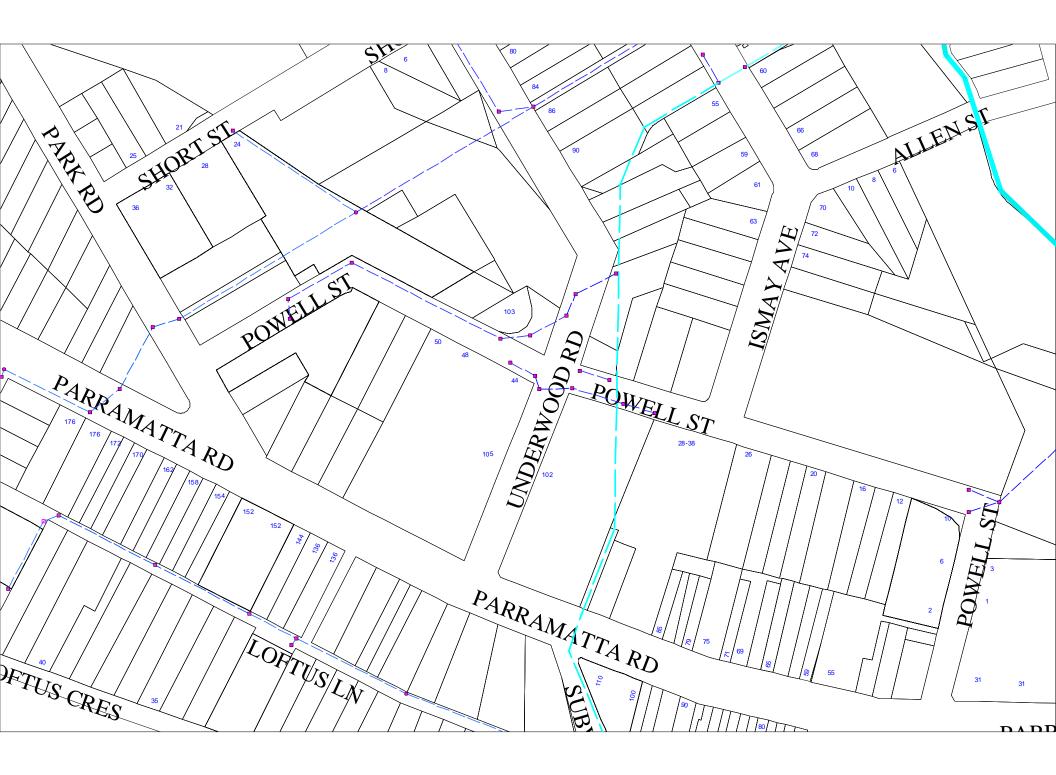

Refer to **Figure 1** - Site Locality and **Figure 2** - Site Features Plan.

The site is currently occupied by a commercial property with concrete sealed car park

area. The property is proposed to be redeveloped into a multi-storey mixed-use building

Investigation (PSI) for the property situated at 52-54 Powell Street & 125 Parramatta

Road, Homebush NSW 2140 ("the site").

Refer to **Figure 1** - Site Locality and **Figure 2** - Site Features Plan.

The site is currently occupied by a commercial property with concrete sealed car park

Refer to **Figure 1** - Site Locality and **Figure 2** - Site Features Plan and **Appendix F** — Site Photographs.