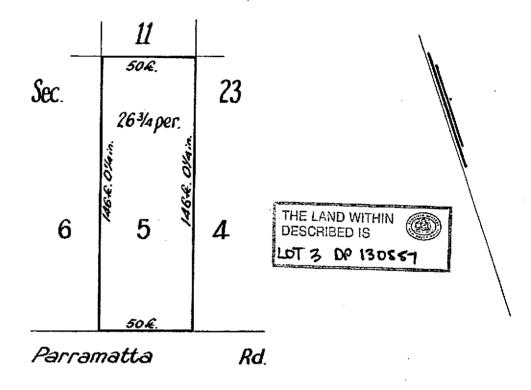

### 4.1.1 Site identification

The site is identified as follows:

**Table 1: Site Identification Review** 

| Site Identifier              |                                                       | Site Details             |  |
|------------------------------|-------------------------------------------------------|--------------------------|--|
| Site Location                | 52-54 Powell Street & 125 Parramatta Road, Homebush   |                          |  |
|                              | NSW                                                   |                          |  |
| Lot/DP                       | Lot 2 in                                              | DP130557                 |  |
|                              | Lot 3 in                                              | DP 130557                |  |
|                              | Lot 10 S                                              | ection 23 in DP 477      |  |
|                              | Lot 11 S                                              | ection 23 in DP 477      |  |
| Site Coordinates #           | SE Corner: Latitude: -33.864038, Longitude:151.082730 |                          |  |
| Parish                       | Concord                                               |                          |  |
| County                       | Cumberland                                            |                          |  |
| Site Area                    | 3,025 m                                               | 2                        |  |
| Local Government Area (LGA)# | City of S                                             | trathfield               |  |
| Zoning##                     | R4 – Hig                                              | h Density Residential    |  |
|                              | North High density residential                        |                          |  |
| Surrounding Land Uses        | South Parramatta then commercial                      |                          |  |
|                              | East                                                  | High Density Residential |  |
|                              | West                                                  | High Density Residential |  |

#### 5.4 Title search

A review of historical documents held at the NSW Department of Lands offices was undertaken to characterise the previous land use and occupiers of the site.

**Table 3 Historical land title data** 