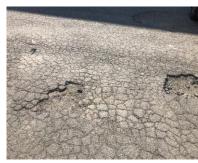

### 7.1 Site observations

The site was visited on the 29<sup>th</sup> October 2019 by Benviron Group Environmental Scientist to inspect the site for any potential sources of contamination.

At the time of the site visit the following observations were made as per the following table:

**Table 8: Site Inspection Review** 

| Factors Considered               | Description of Sites                                      |  |  |
|----------------------------------|-----------------------------------------------------------|--|--|
| Buildings & Structures on Site   | The property at 52-54 Powell Street & 125 Parramatta      |  |  |
|                                  | Road is generally rectangular in shape and consists of a  |  |  |
|                                  | one storey brick warehouse with internal mezzanine level. |  |  |
|                                  | The property contains a large concrete sealed car park    |  |  |
|                                  | area in the rear.                                         |  |  |
| Percentage Hard-standing surface | 95%                                                       |  |  |
| Concrete Condition               | Average                                                   |  |  |
| Chemical Storage                 | No chemical storage areas were noted at the time of the   |  |  |
|                                  | site inspection in accessible areas.                      |  |  |
| Above and Underground Storage    | No above or underground storage tanks areas were noted    |  |  |
| Tanks                            | at the time of the site inspection in accessible areas.   |  |  |
| Trade Waste Pits                 | No trade waste pits were identified at the site.          |  |  |
| Nearby Electrical Transformers   | There is a 1-3-way electricity switch located in the      |  |  |
|                                  | northern portion of the property.                         |  |  |
| Asbestos                         | Fibro cement sheeting was not identified within the       |  |  |
|                                  | building structures inspected.                            |  |  |

| Site Vegetation          | Appeared healthy.                                                                                            |  |  |  |  |
|--------------------------|--------------------------------------------------------------------------------------------------------------|--|--|--|--|
| Soil Staining and Odours | No odours were identified within the property. No significant soil staining was noted during the inspection. |  |  |  |  |
| Stormwater and Sewer     | Stormwater was connected to the local utilities.                                                             |  |  |  |  |
| 515                      | Stormwater was connected to the local atilities.                                                             |  |  |  |  |