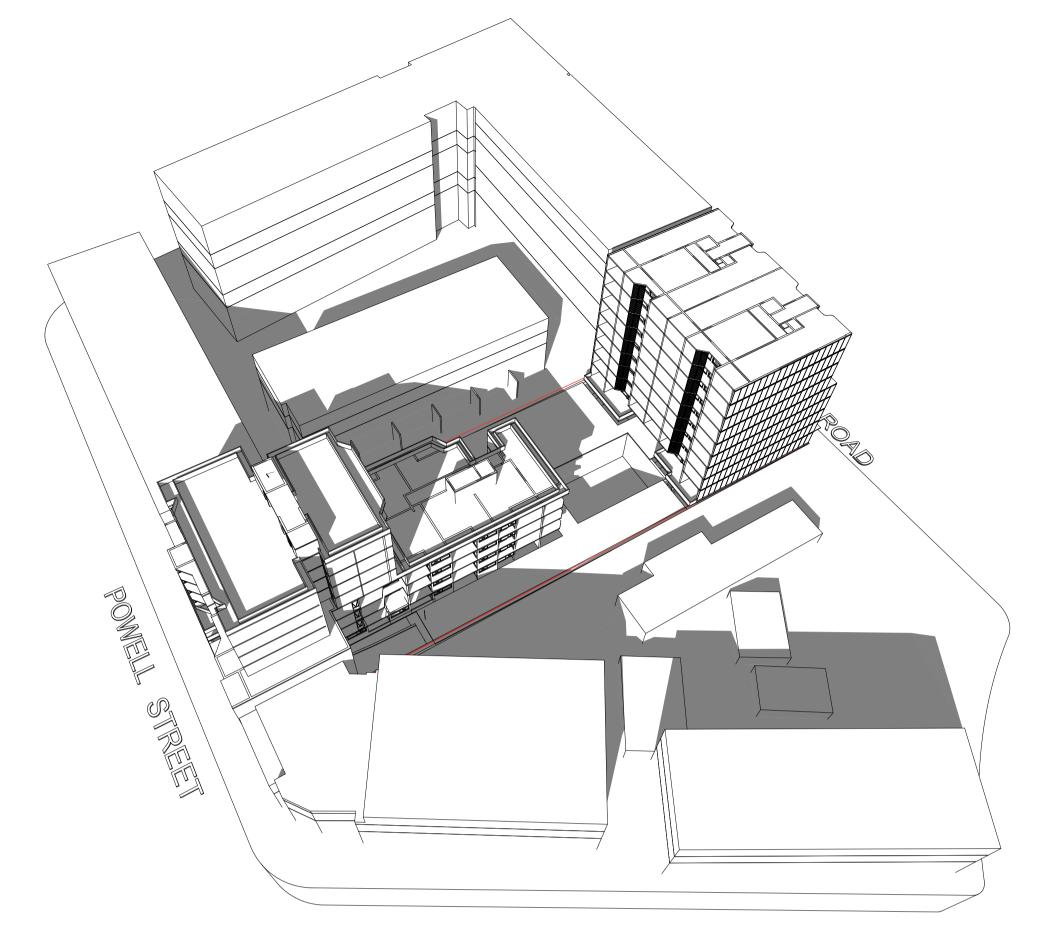

Refer to **Figure 1** - Site Locality and **Figure 2** - Site Features Plan.

The site is currently occupied by a commercial property with concrete sealed car park

area. The property is proposed to be redeveloped into a multi-storey mixed-use building

Refer to **Figure 1** - Site Locality and **Figure 2** - Site Features Plan and **Appendix F** — Site Photographs.