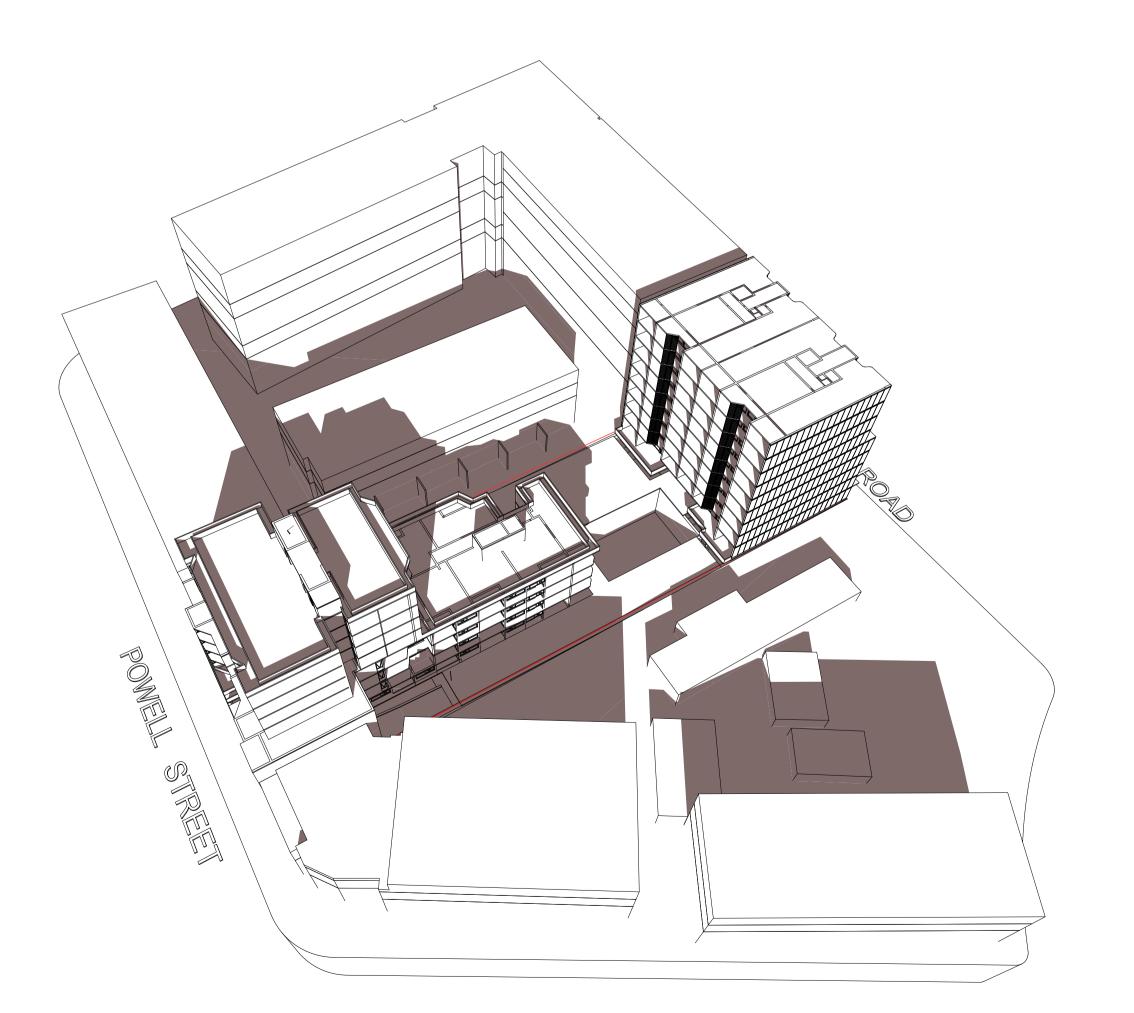

Refer to **Figure 1** - Site Locality and **Figure 2** - Site Features Plan.

The site is currently occupied by a commercial property with concrete sealed car park

area. The property is proposed to be redeveloped into a multi-storey mixed-use building

Refer to **Figure 1** - Site Locality and **Figure 2** - Site Features Plan and **Appendix F** — Site Photographs.