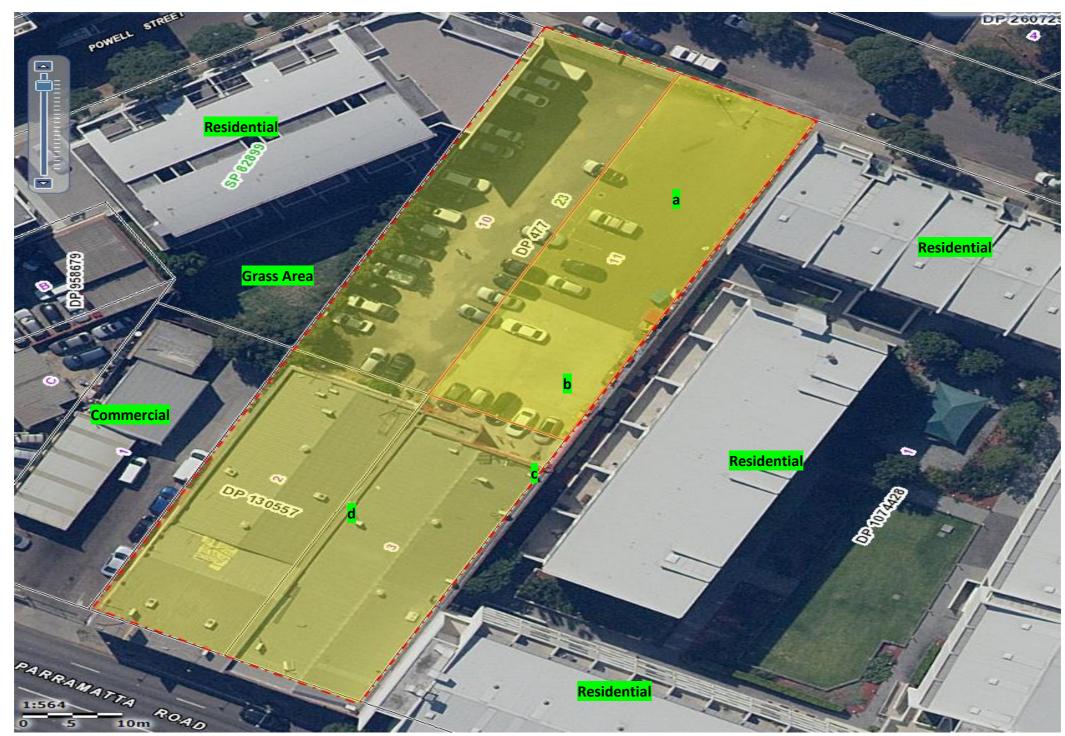

Refer to **Figure 1** - Site Locality and **Figure 2** - Site Features Plan.

The site is currently occupied by a commercial property with concrete sealed car park

area. The property is proposed to be redeveloped into a multi-storey mixed-use building

### 4.1.1 Site identification

The site is identified as follows:

**Table 1: Site Identification Review** 

| Site Identifier              |                                                       | Site Details             |  |
|------------------------------|-------------------------------------------------------|--------------------------|--|
| Site Location                | 52-54 Powell Street & 125 Parramatta Road, Homebush   |                          |  |
|                              | NSW                                                   |                          |  |
| Lot/DP                       | Lot 2 in                                              | DP130557                 |  |
|                              | Lot 3 in                                              | DP 130557                |  |
|                              | Lot 10 S                                              | ection 23 in DP 477      |  |
|                              | Lot 11 S                                              | ection 23 in DP 477      |  |
| Site Coordinates #           | SE Corner: Latitude: -33.864038, Longitude:151.082730 |                          |  |
| Parish                       | Concord                                               |                          |  |
| County                       | Cumberland                                            |                          |  |
| Site Area                    | 3,025 m                                               | 2                        |  |
| Local Government Area (LGA)# | City of S                                             | trathfield               |  |
| Zoning##                     | R4 – Hig                                              | h Density Residential    |  |
|                              | North High density residential                        |                          |  |
| Surrounding Land Uses        | South Parramatta then commercial                      |                          |  |
|                              | East                                                  | High Density Residential |  |
|                              | West                                                  | High Density Residential |  |

Refer to **Figure 1** - Site Locality and **Figure 2** - Site Features Plan and **Appendix F** — Site Photographs.