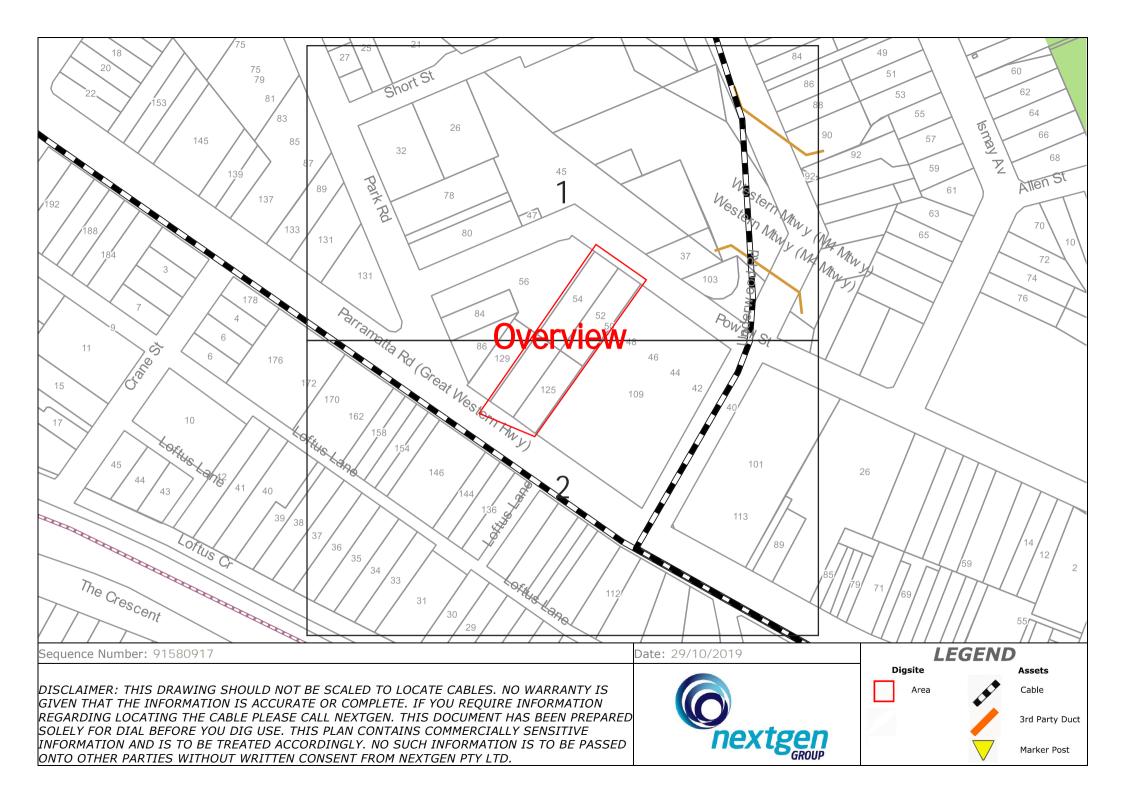

Refer to **Figure 1** - Site Locality and **Figure 2** - Site Features Plan.

The site is currently occupied by a commercial property with concrete sealed car park

area. The property is proposed to be redeveloped into a multi-storey mixed-use building

Refer to **Figure 1** - Site Locality and **Figure 2** - Site Features Plan and **Appendix F** — Site Photographs.