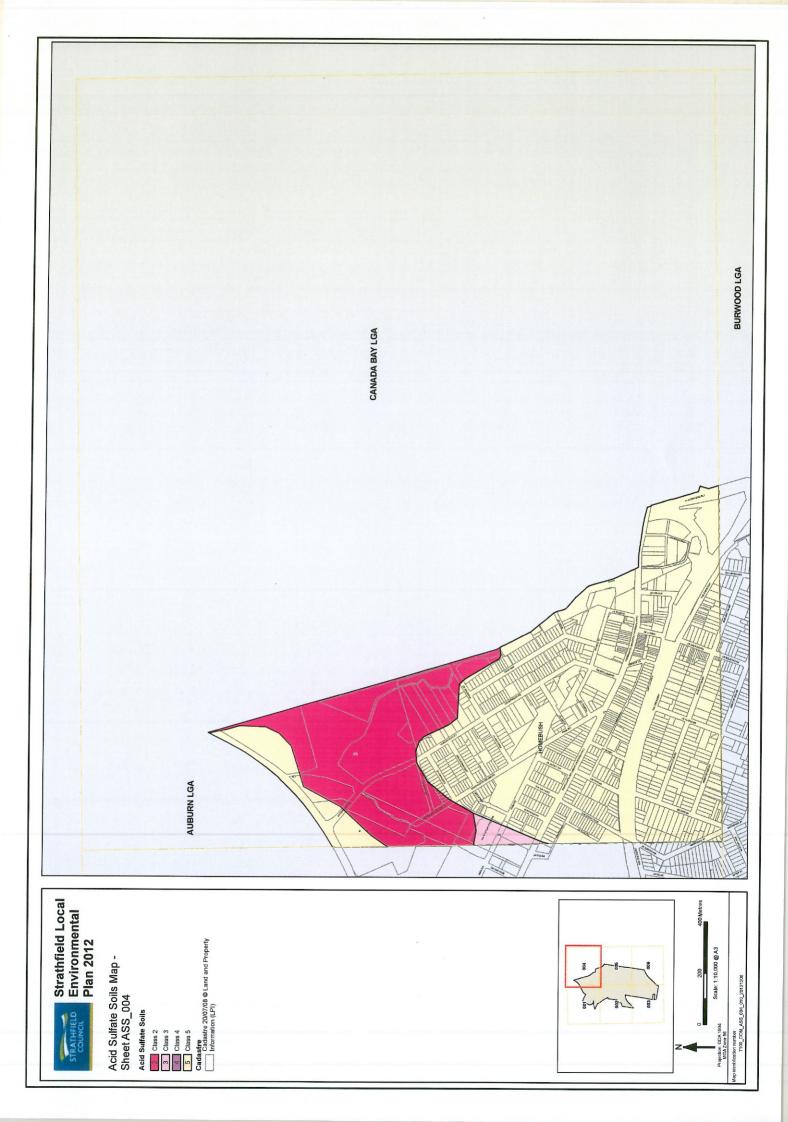

### 125 Parramatta Road, Homebush NSW (Lot 2-3 DP 130557)

- Strathfield Local Environmental Plan (SLEP) 2012 applying to this land.
- The land is currently zoned B4 Mixed Use in the Strathfield Local Environmental plan 2012.
- The land does not include or comprise critical habitat under any environmental planning instrument.
- The land is not located within a conservation area.
- There is no item of environmental heritage situated on the land.
- The land is not affected by the operation of Section 38 or 39 of the Coastal Protection Act 1979.
- The land is not within a proclaimed mine subsidence district.
- The land is not affected by any road widening or road realignment under division
   2 of part 3 of the Roads Act 1993 or any environmental planning instrument or any resolution of the council.
- Council has adopted any policies to restrict development of the land by reason of the likelihood of land slip, bushfire, tidal inundation & subsidence. Refer to Part K
   Development on Contaminated Land of the Strathfield Consolidated Development Control plan 2005 for more information.
- Strathfield Local Environmental plan 2012 applies to the land. The Strathfield LEP 2012 Acid Sulphate Soil map indicates that the subject land is located Class 5 with the potential for acid sulphate soils.
- The development on this land or part of this land is not affected by overland flooding. However, this is subject to future flood studies and reviews.
- The land is not reserved for acquisition under Strathfield Local Environmental Plan 2012.
- The land is not biodiversity certified land under Part 7AA of the Threatened
   Species Conservation Act1995

| Site Information                | Descriptions                                                      |                |            |           |                    |            |
|---------------------------------|-------------------------------------------------------------------|----------------|------------|-----------|--------------------|------------|
|                                 | grey shale and laminite.                                          |                |            |           |                    |            |
| Presence of Acid Sulphate Soils | A review of the "Prospect / Parramatta River" map indicated that  |                |            |           |                    |            |
|                                 | there is a "                                                      | No Known Oo    | ccurrence' | of acid   | sulphate soil      | materials  |
| Review of NSW Department of     | within the s                                                      | soil profile.  |            |           |                    |            |
| Land & Water Conservation       |                                                                   |                |            |           |                    |            |
| (DLWC) Acid Sulphate Soil Risk  |                                                                   |                |            |           |                    |            |
| Maps (Edition Two, December     | Furthermor                                                        | e, in acc      | ordance    | to th     | e Strathfie        | ld Local   |
| 1997, Scale 1:250,000).         | Environmer                                                        | ntal Plan 2012 | the site i | s located | l in an area r     | napped as  |
|                                 | Class 5, as                                                       | reference w    | as made    | to the    | Auburn Cou         | ncil "Acid |
| Appendix E – Council Acid       | Sulphate Sc                                                       | oils Map Sheet | : ASS_004  | <b>".</b> |                    |            |
| Sulphate Soil Risk Map          |                                                                   |                |            |           |                    |            |
| Localised Hydrogeology          | Number                                                            | Location       | Depth      | SWL       | Use                | Water      |
| Review of DPI (Office of Water) |                                                                   | from Site      | (m BGL)    | (m        |                    | Bearing    |
| Database.                       | CV4402670                                                         | W              | 2.0        | BGL)      |                    | Zones      |
|                                 | GW102670                                                          | Within 500m    | 2.0        | -         | Monitoring<br>Bore | -          |
| Appendix H – DPI (Office of     | GW111479                                                          | Within 500m    | 6.0        | 0.9       | Monitoring         | CLAY       |
| Water) Database Records.        | 01122170                                                          |                |            |           | Bore               | <b>52</b>  |
|                                 | GE111480                                                          | Within 500m    | 6          | 3.07      | Monitoring         | CLAY       |
|                                 |                                                                   |                |            |           | Bore               |            |
|                                 | GW111481                                                          | Within 500m    | 5.9        | 2.71      | Monitoring         | CLAY       |
|                                 |                                                                   |                |            |           | Bore               |            |
| Nearest Surface Water Body      | The nearest watercourse is Powell Creek located 300m north-east   |                |            |           |                    |            |
|                                 | of the site.                                                      |                |            |           |                    |            |
| Local Meteorology               | The monthly rainfall of the local surrounding area is represented |                |            |           |                    |            |
| (Bureau of Meteorology BOM      | by the data collected from the BOM rainfall gauge located in      |                |            |           |                    |            |
| website)                        | Concord Golf Club, which is located approximately 2.1km from      |                |            |           |                    |            |
| Appendix I – BOM Data.          | Homebush. The records indicate that the mean monthly rainfall     |                |            |           |                    |            |