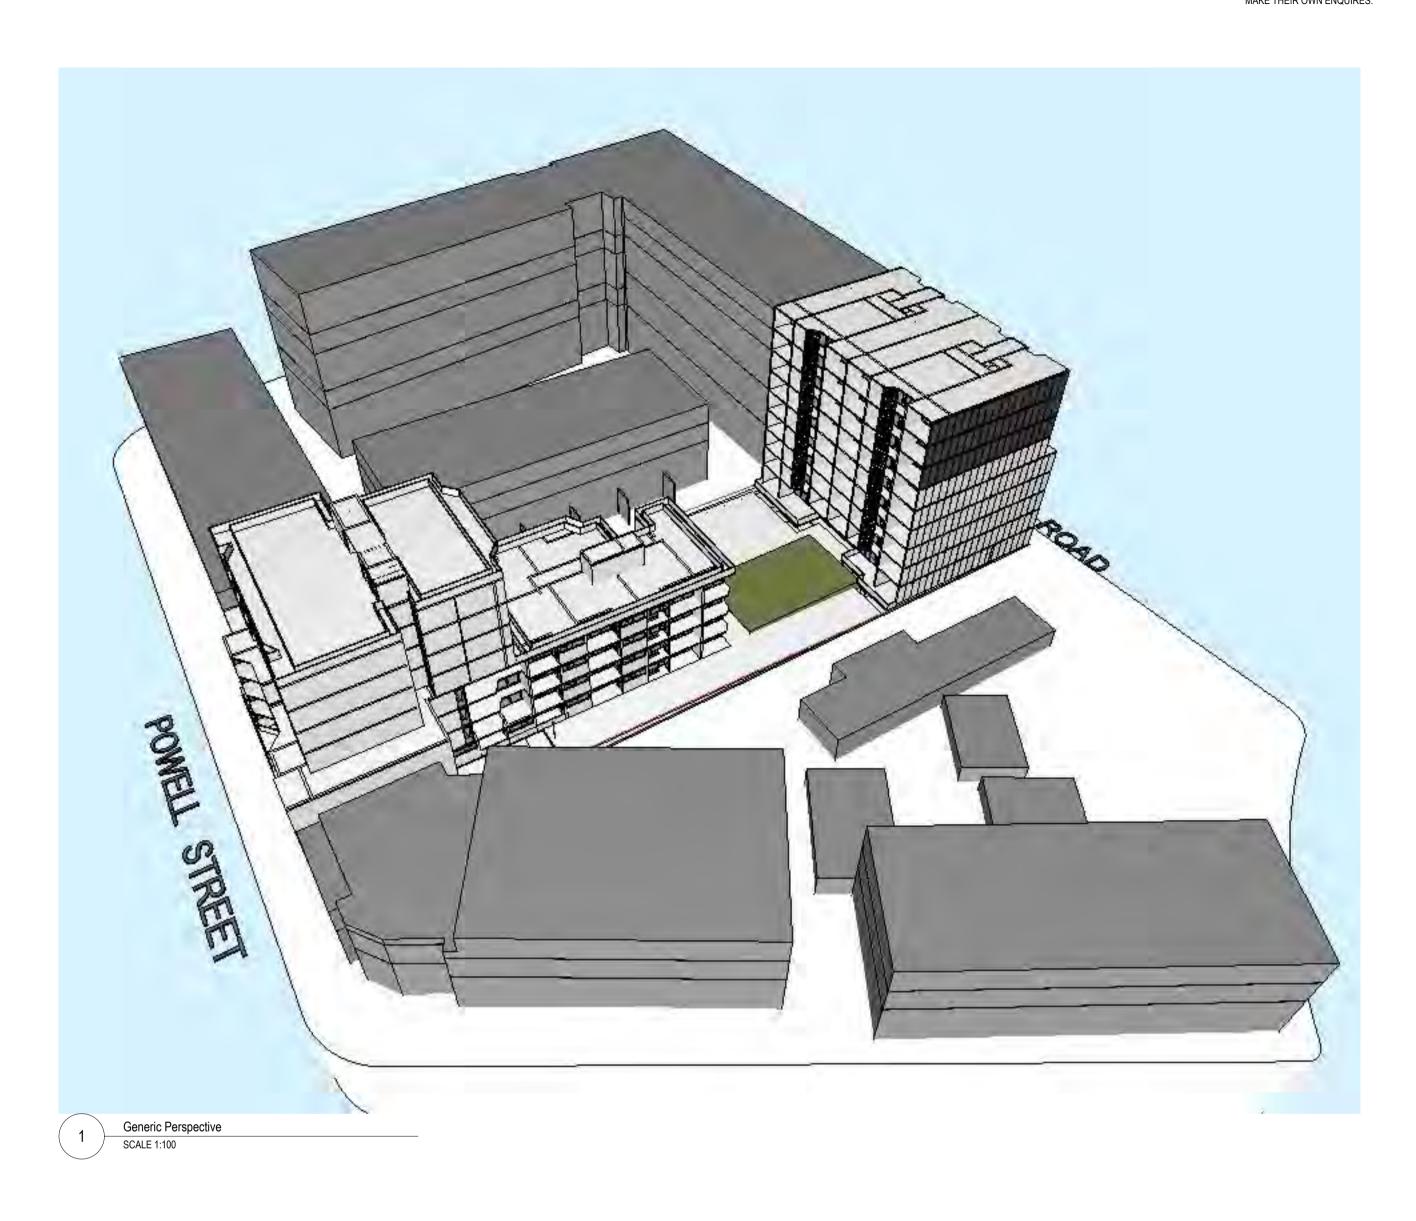

Refer to **Figure 1** - Site Locality and **Figure 2** - Site Features Plan.

The site is currently occupied by a commercial property with concrete sealed car park

area. The property is proposed to be redeveloped into a multi-storey mixed-use building

consisting of two-level basement, deep soil area, commercial tenancy on the ground

floor and residential apartments.

The site was visited on the 29th October 2019 by Benviron Group Environmental

Scientist to inspect the site for any potential sources of contamination. Fieldwork and

The site is currently occupied by a commercial property with concrete sealed car park

area. The property is proposed to be redeveloped into a multi-storey mixed-use building

consisting of two-level basement, deep soil area, commercial tenancy on the ground

floor and residential apartments.

Refer to **Appendix G** - Proposed Development Plans.