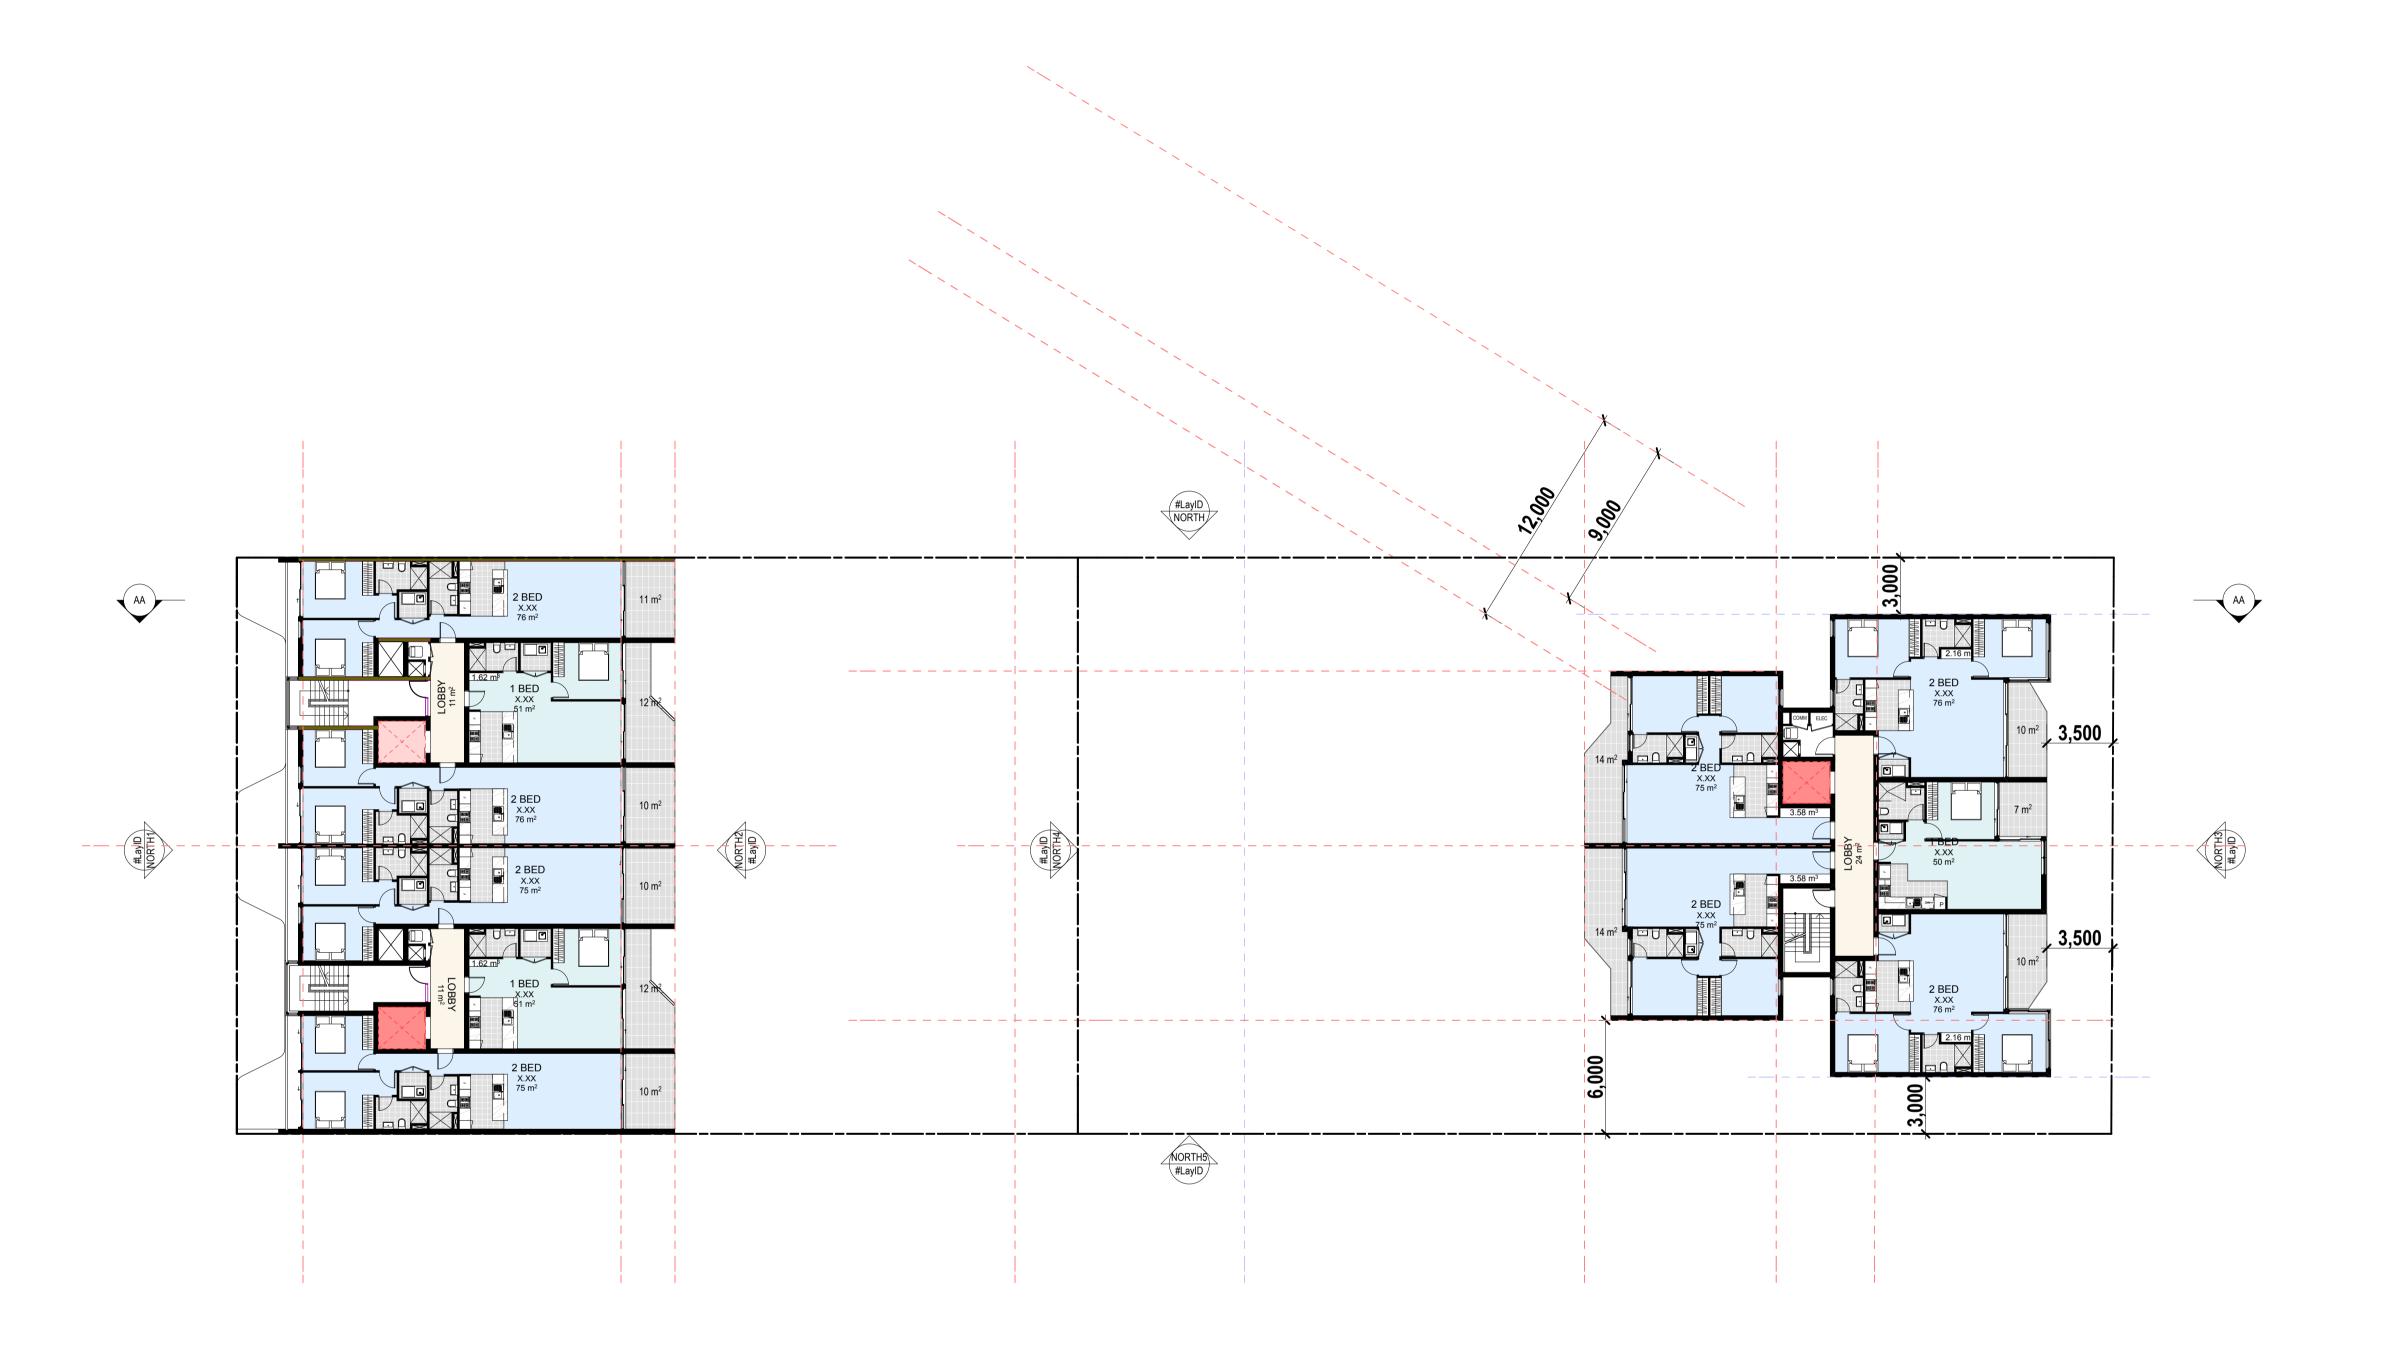

floor and residential apartments.

Refer to **Appendix G** - Proposed Development Plans.

The site is currently occupied by a commercial property with concrete sealed car park area. The property is proposed to be redeveloped into a multi-storey mixed-use building consisting of two-level basement, deep soil area, commercial tenancy on the ground floor and residential apartments.