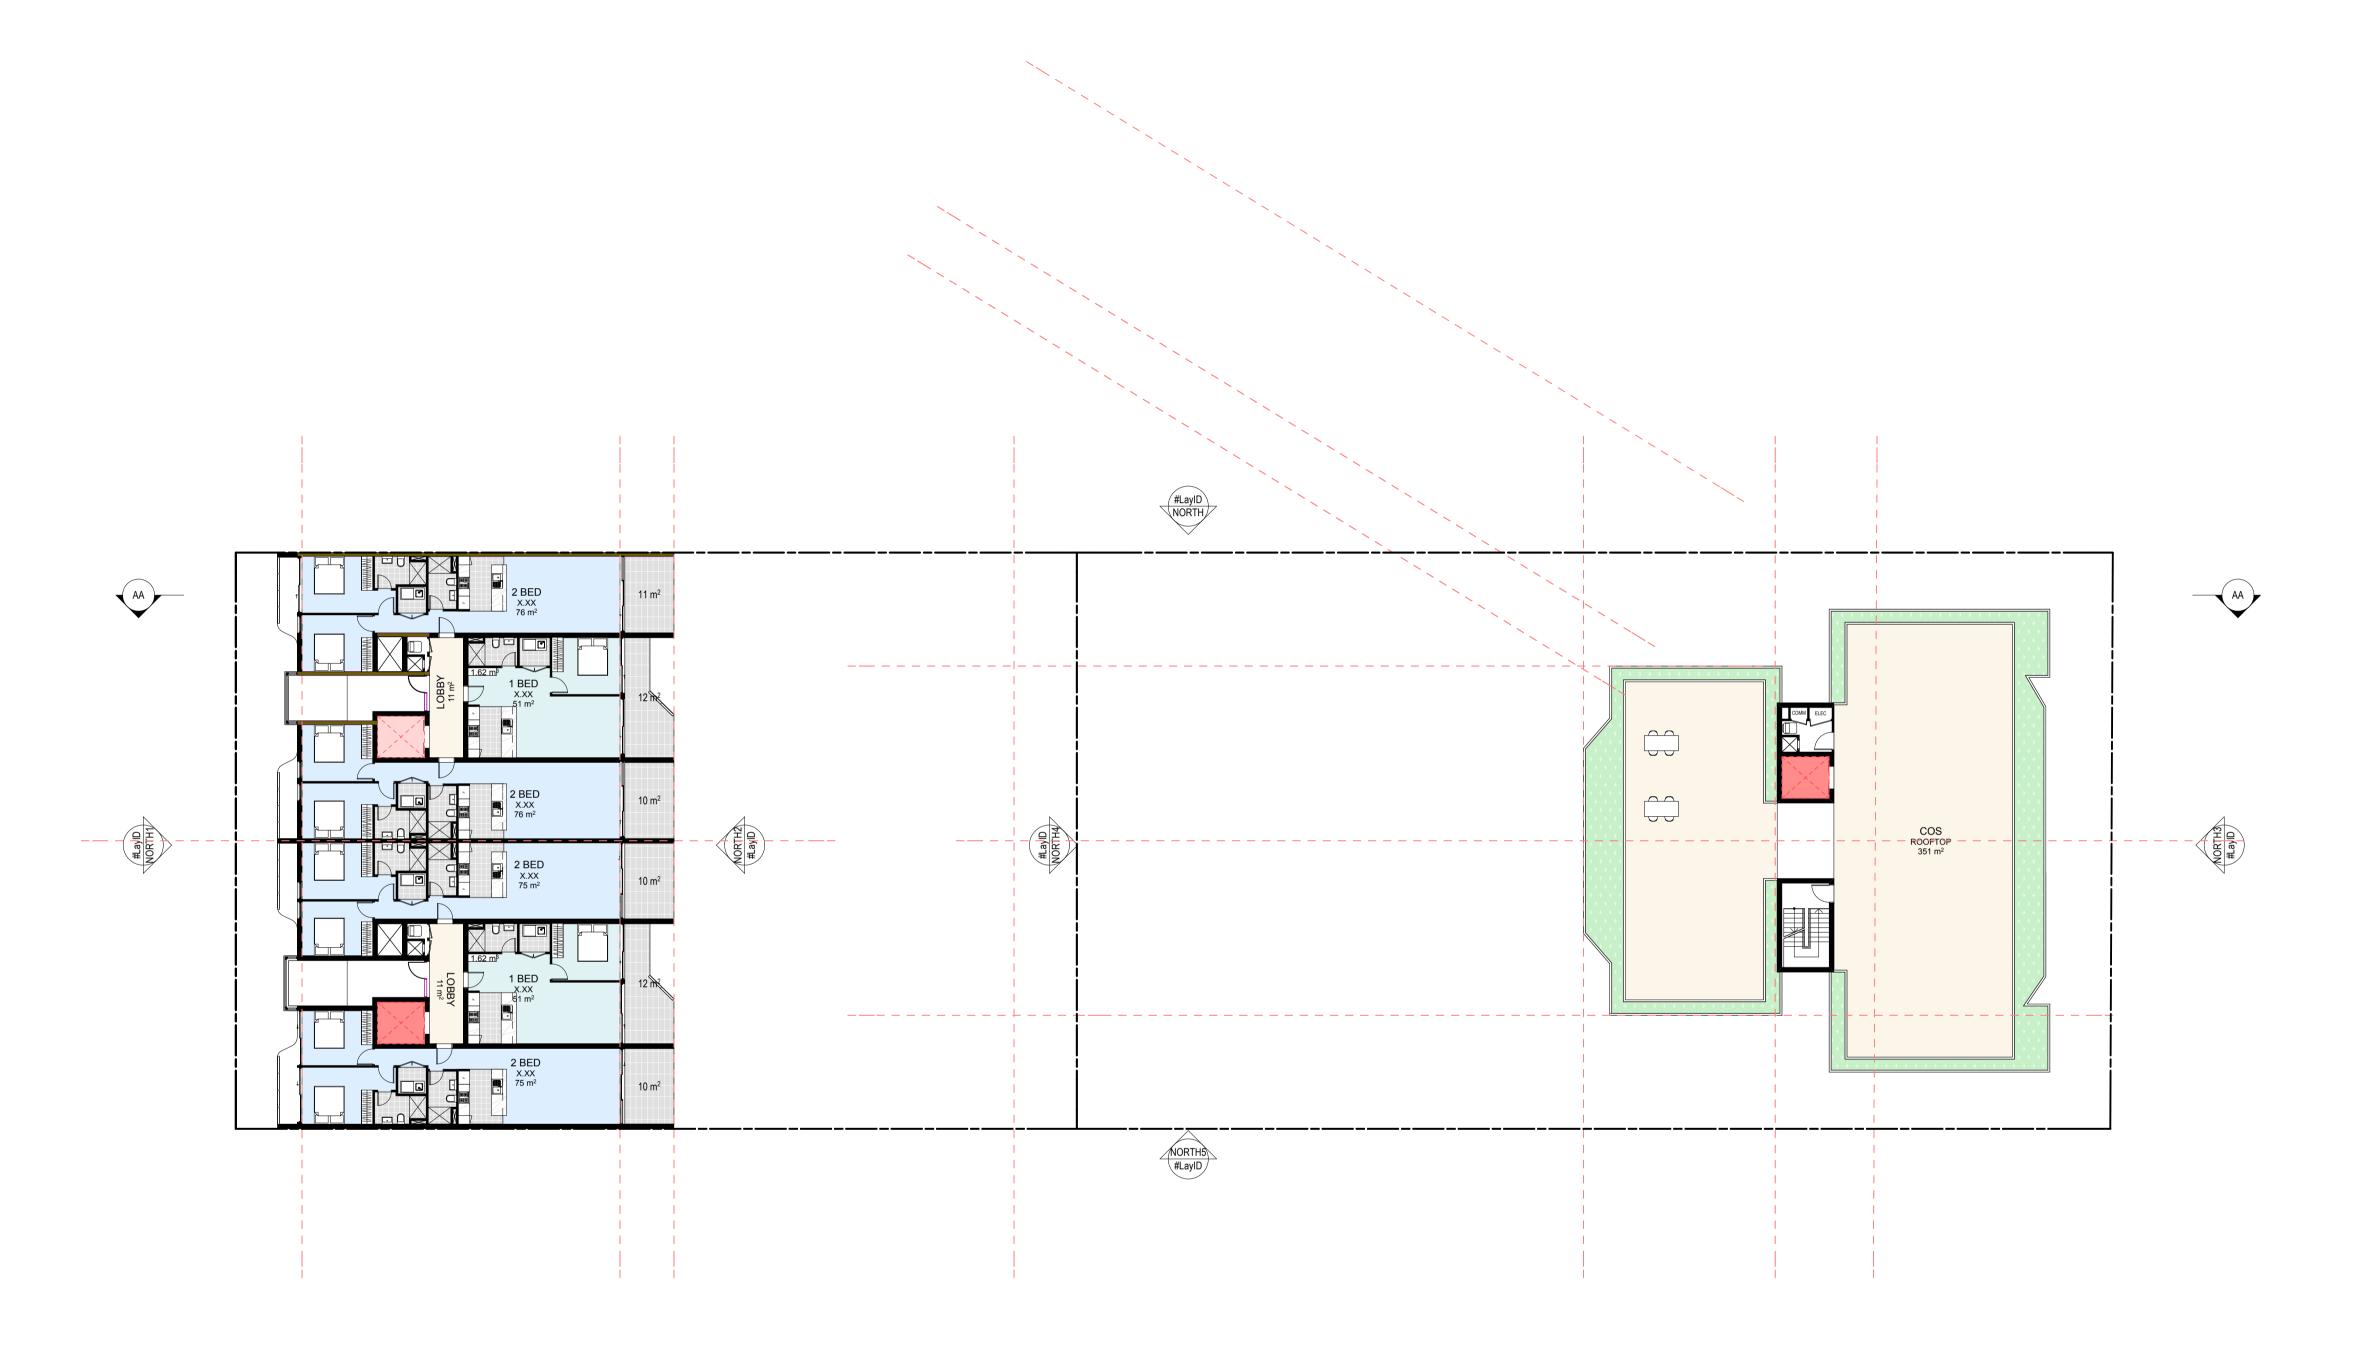

floor and residential apartments.

Refer to **Appendix G** - Proposed Development Plans.

The site is currently occupied by a commercial property with concrete sealed car park area. The property is proposed to be redeveloped into a multi-storey mixed-use building consisting of two-level basement, deep soil area, commercial tenancy on the ground floor and residential apartments.