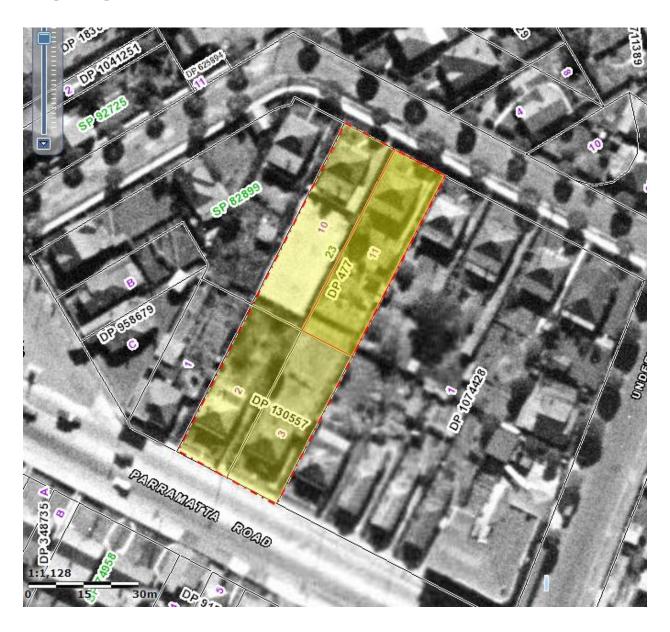

#### 5.4 Title search

A review of historical documents held at the NSW Department of Lands offices was undertaken to characterise the previous land use and occupiers of the site.

**Table 3 Historical land title data** 

| Lot 2 in DP130557 (125 Parramatta Road, Homebush NSW) |                                              |                             |  |  |
|-------------------------------------------------------|----------------------------------------------|-----------------------------|--|--|
| Year                                                  | Proprietor                                   | Company/Personal Occupation |  |  |
| Current                                               | St George Wholesales<br>Distributors Pty Ltd | Property investor           |  |  |
| 1994                                                  | SIWEL Properties Pty limited                 | -                           |  |  |
| 1982-1986                                             | Leased to Kenilo Pty Limited                 | -                           |  |  |
| 1978-1982                                             | Trentwood Furniture Pty<br>Limited           | -                           |  |  |
| 1974 Siwel Properties Pty Limited                     |                                              | -                           |  |  |
| 1955                                                  | Leo Douglas & Frederick<br>Smith             | -                           |  |  |

## **Table 4 Historical land title data**

| Lot 3 in DP130557 (125 Parramatta Road, Homebush NSW) |                                              |                             |  |  |  |
|-------------------------------------------------------|----------------------------------------------|-----------------------------|--|--|--|
| Year                                                  | Proprietor                                   | Company/Personal Occupation |  |  |  |
| Current                                               | St George Wholesales<br>Distributors Pty Ltd | Property investor           |  |  |  |
| 1994                                                  | SIWEL Properties Pty limited                 | -                           |  |  |  |
| 1982-1986                                             | Leased to Kenilo Pty Limited                 | -                           |  |  |  |
| 1978-1982                                             | Trentwood Furniture Pty<br>Limited           | -                           |  |  |  |
| 1968                                                  | Country Memorial Parks Pty<br>Limited        | -                           |  |  |  |
| 1966                                                  | Goliam Gordon                                | -                           |  |  |  |
| 1959                                                  | Adam Wirfred                                 | -                           |  |  |  |
| 1952                                                  | Sidney Milton Burke                          | Motor Engineer              |  |  |  |
| 1949                                                  | Thomas Harris                                | -                           |  |  |  |
| 1929                                                  | Ernest Clifford Doutty                       | -                           |  |  |  |

## **Table 5 Historical land title data**

| Lot 10 Section 23 in DP477 (54 Powell Street, Homebush NSW) |                                              |                             |  |  |  |
|-------------------------------------------------------------|----------------------------------------------|-----------------------------|--|--|--|
| Year                                                        | Proprietor                                   | Company/Personal Occupation |  |  |  |
| Current                                                     | St George Wholesales<br>Distributors Pty Ltd | Property investor           |  |  |  |
| 1994                                                        | SIWEL Properties Pty limited                 | -                           |  |  |  |
| 1982-1986                                                   | Leased to Kenilo Pty Limited                 | -                           |  |  |  |
| 1974                                                        | Margaret Knapman                             |                             |  |  |  |
| 1954                                                        | William Cecil Brien                          | -                           |  |  |  |
| 1921                                                        | James Hentley                                | -                           |  |  |  |

### **Table 6 Historical land title data**

| Lot 11 Section 23 in DP477 (52 Powell Street, Homebush NSW) |                                              |                             |  |  |  |
|-------------------------------------------------------------|----------------------------------------------|-----------------------------|--|--|--|
| Year                                                        | Proprietor                                   | Company/Personal Occupation |  |  |  |
| Current                                                     | St George Wholesales<br>Distributors Pty Ltd | Property investor           |  |  |  |
| 1994                                                        | SIWEL Properties Pty limited                 | -                           |  |  |  |
| 1982-1986                                                   | Leased to Kenilo Pty Limited                 | -                           |  |  |  |
| 1974                                                        | Siwel Properties Pty Limited                 | -                           |  |  |  |
| 1968                                                        | James Stewart                                | -                           |  |  |  |
| 1962                                                        | John Anderson<br>Pauline Anderson            | Railway Employee            |  |  |  |
| 1959                                                        | Adelaide Lane<br>Harry Lane                  | -                           |  |  |  |

In summary, the land titles have indicated the following:

- The property at 125 Parramatta Road has been owned by private individuals from 1929 to 1968. From 1968 to the current date the property has been acquired and/or leased by commercial entities.
- The property at 52 Powell Street has been owned by private individuals from 1959 to 1974. From 1974 to the current date the property has been acquired and/or leased by commercial entities.
- The property at 54 Powell Street has been owned by private individuals from 1921 to 1994. From 1994 to the current date the property has been acquired and/or leased by commercial entities.
- The land titles have not revealed any potential concerns in relation to possible land use.

Refer to **Appendix C** – Land Title Information.