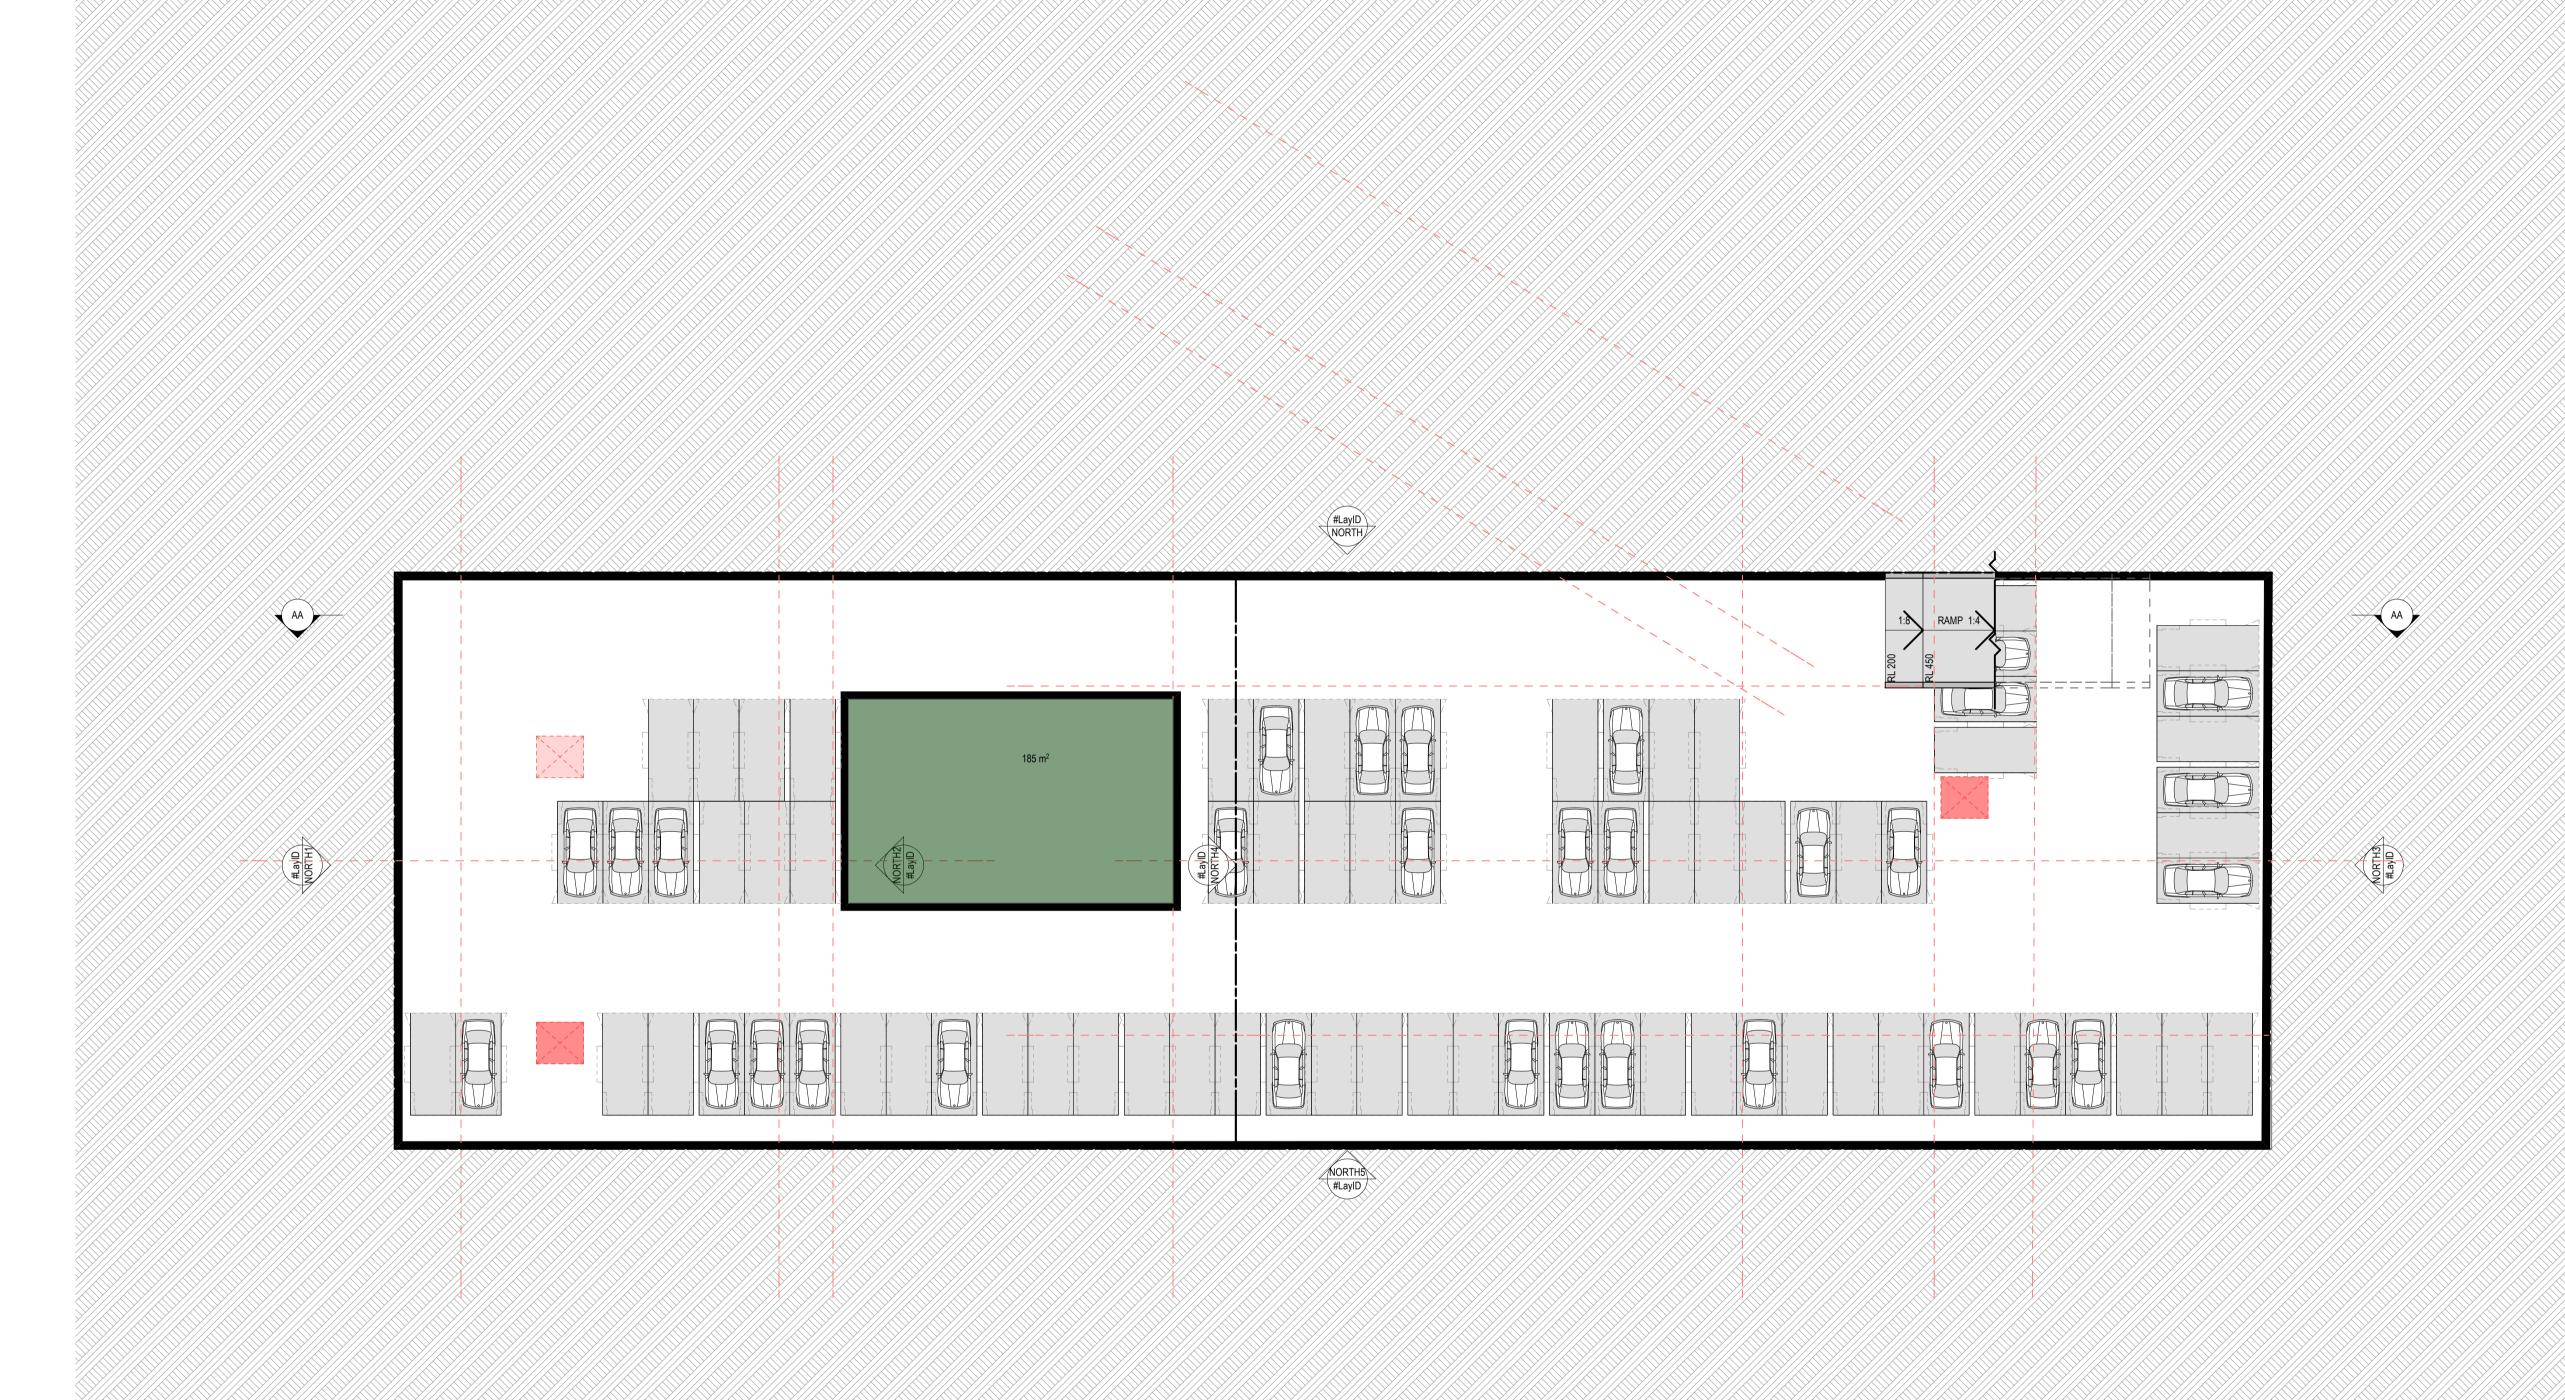

Refer to **Figure 1** - Site Locality and **Figure 2** - Site Features Plan.

The site is currently occupied by a commercial property with concrete sealed car park

area. The property is proposed to be redeveloped into a multi-storey mixed-use building

The site is currently occupied by a commercial property with concrete sealed car park

area. The property is proposed to be redeveloped into a multi-storey mixed-use building

consisting of two-level basement, deep soil area, commercial tenancy on the ground

floor and residential apartments.

Refer to **Appendix G** - Proposed Development Plans.