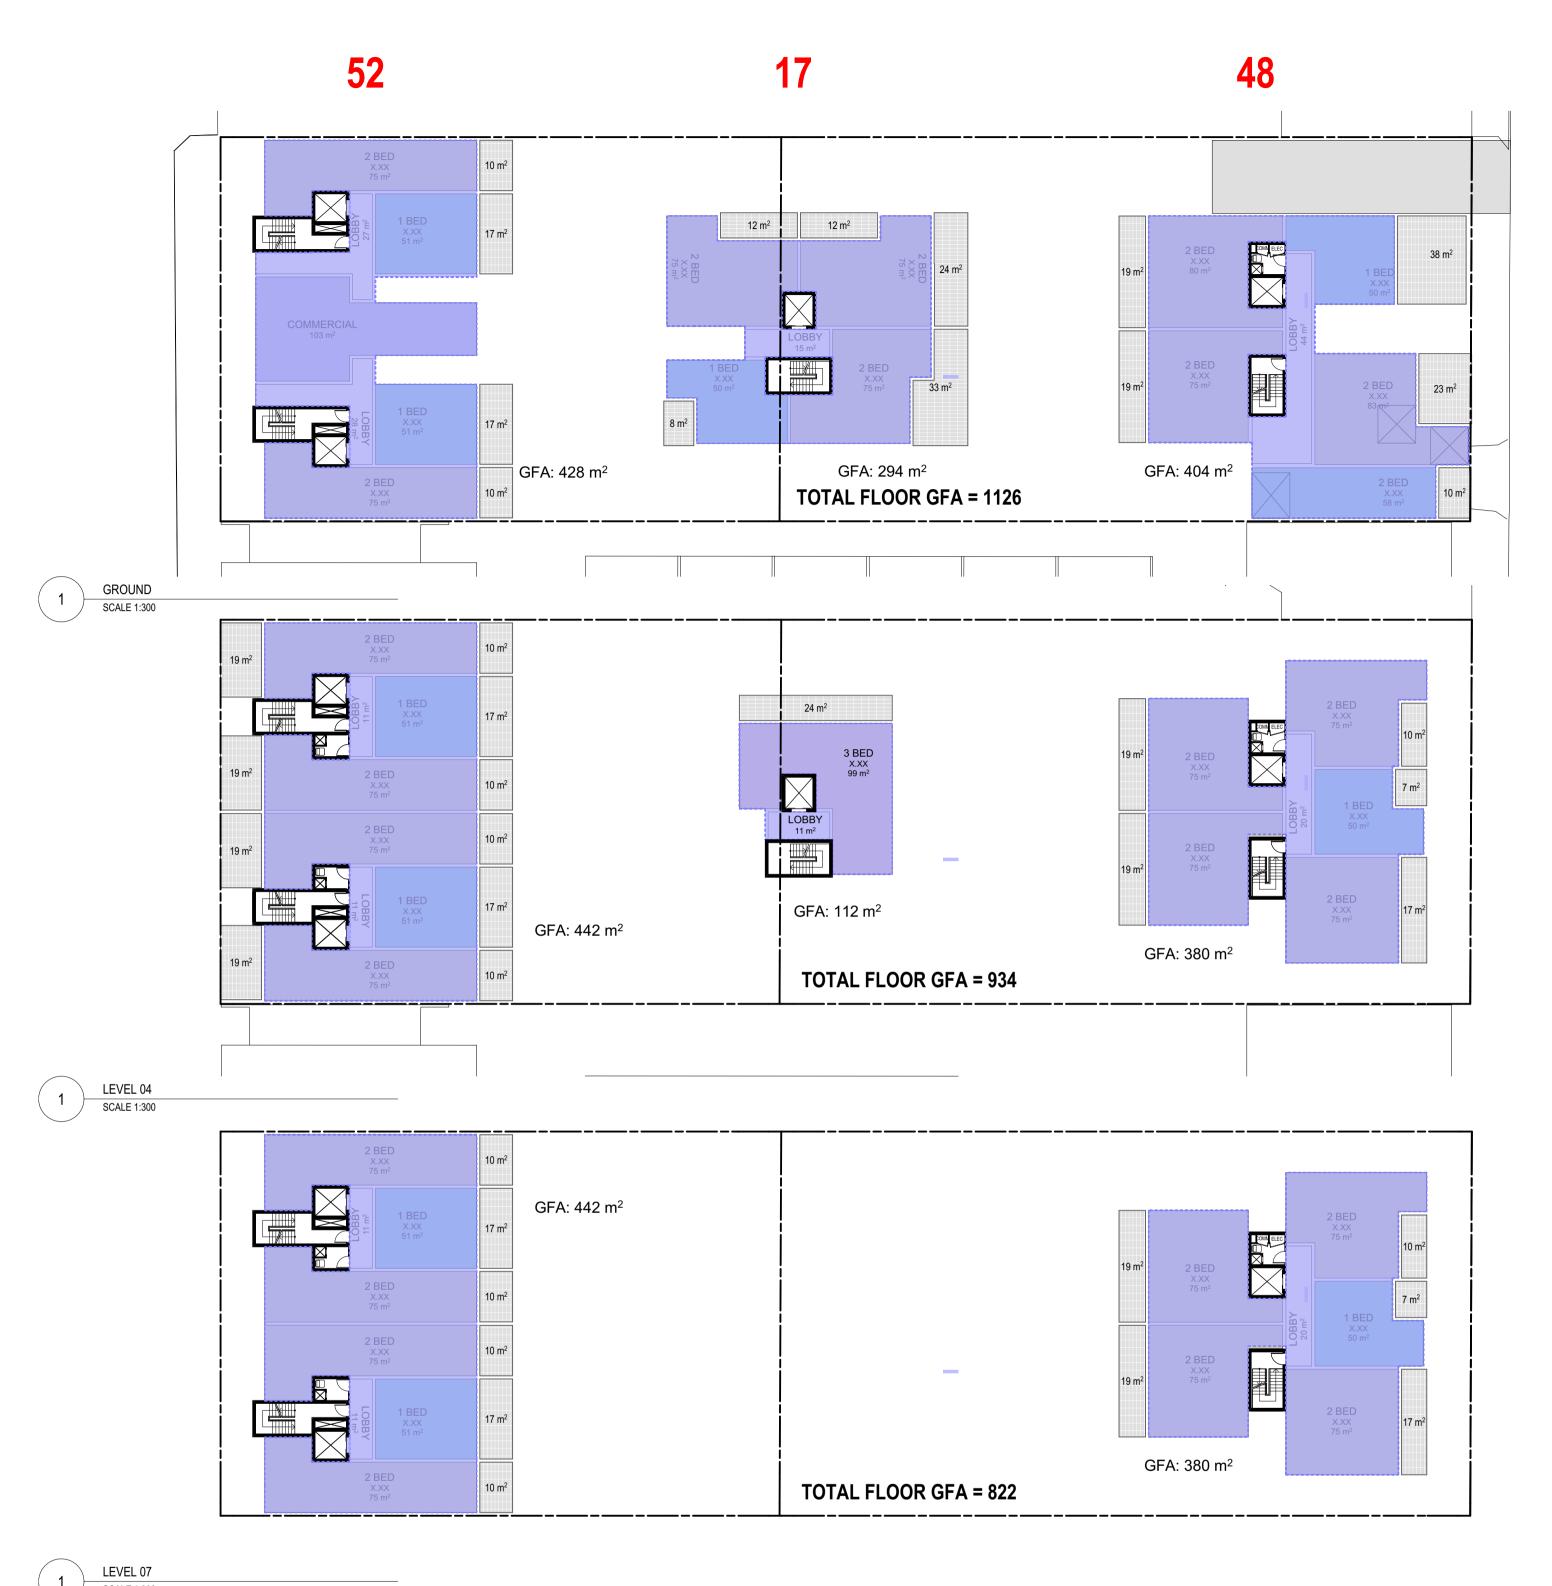

Refer to **Figure 1** - Site Locality and **Figure 2** - Site Features Plan.

The site is currently occupied by a commercial property with concrete sealed car park

area. The property is proposed to be redeveloped into a multi-storey mixed-use building

Investigation (PSI) for the property situated at 52-54 Powell Street & 125 Parramatta

Road, Homebush NSW 2140 ("the site").

Refer to **Figure 1** - Site Locality and **Figure 2** - Site Features Plan.

The site is currently occupied by a commercial property with concrete sealed car park

The site is currently occupied by a commercial property with concrete sealed car park

area. The property is proposed to be redeveloped into a multi-storey mixed-use building

consisting of two-level basement, deep soil area, commercial tenancy on the ground

floor and residential apartments.

Refer to **Appendix G** - Proposed Development Plans.

The site is currently occupied by a commercial property with concrete sealed car park area. The property is proposed to be redeveloped into a multi-storey mixed-use building consisting of two-level basement, deep soil area, commercial tenancy on the ground floor and residential apartments.