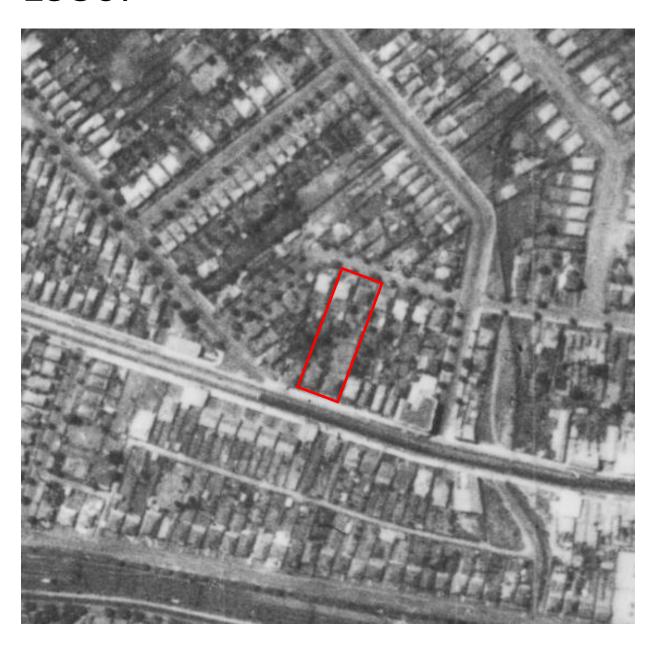

### 5.3 Review of Aerial Photographs

A number of aerial photographs obtained from the NSW Department of Lands and/or the Land and Property Information Spatial Information Exchange website "Six maps" were reviewed as part of this PSI. Copies of the aerial photographs are kept in the offices of Benviron Group and are available for examination upon request. The results of this review are presented in the following table:

**Table 2 Review of Aerial Photographs** 

| Year    |                         | Site                           | Surrounding areas             |
|---------|-------------------------|--------------------------------|-------------------------------|
| 1930    | Residential             | The site appears to be         | N: Residential                |
|         |                         | occupied by four residential   | S: Residential                |
|         |                         | houses.                        | E: Residential                |
|         |                         |                                | W: Residential                |
| 1943    | Residential             | No major changes               | No major changes              |
| 13 13   | riesidential            | The major enanges              | The major enanges             |
|         |                         |                                |                               |
|         |                         |                                |                               |
| 1956    | Residential             | No Major Changes               | No major changes              |
|         |                         | ,                              |                               |
|         |                         |                                |                               |
|         |                         |                                |                               |
| 1975    | Residential and         | The site has been              | N: Residential                |
|         | Commercial / Industrial | redeveloped with a             | S: Commercial                 |
|         |                         | commercial/warehouse           | E: Residential and commercial |
|         |                         | building visible along         | W: Residential and commercial |
|         |                         | Parramatta Road. One           |                               |
|         |                         | residential property remains.  |                               |
| 1994    | Commercial/Industrial   | The site is occupied by a      | N: Commercial                 |
|         |                         | commercial warehouse           | S: Commercial                 |
|         |                         | located along Parramatta       | E: Residential and commercial |
|         |                         | road with a sealed car park in | W: Residential and commercial |
|         |                         | the rear. No residential       |                               |
|         |                         | property remains.              |                               |
| 2005    | Commercial/Warehouse    | No major changes               | N: Commercial                 |
|         |                         |                                | S: Commercial                 |
|         |                         |                                | E: Commercial                 |
|         |                         |                                | W: Residential and commercial |
| Current | Commercial/Warehouse    | No major changes               | No major changes              |
|         |                         |                                |                               |

The aerial photographs indicate the site had been occupied by residential properties from 1930 to 1956. From 1956 to 1975 the site appeared to have been redeveloped into a commercial- type building with one residential property remaining. From 1994 to the current date the site has remained commercial.

The surrounding land appeared to be occupied by residential properties until the 1975. From the 1975s to the current date the surrounding land has increased into high density commercial properties with some residential remaining to the west of the site.

Refer to **Appendix B** – Historical Aerial Photographs.