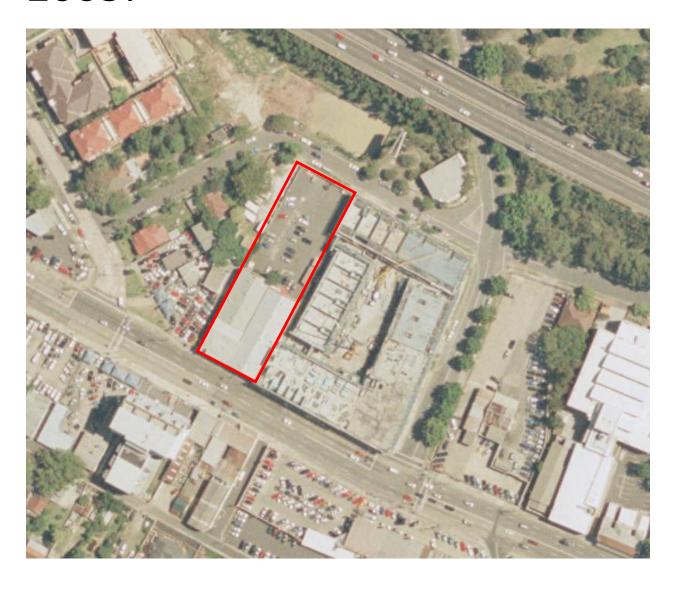

### 5.3 Review of Aerial Photographs

A number of aerial photographs obtained from the NSW Department of Lands and/or the Land and Property Information Spatial Information Exchange website "Six maps" were reviewed as part of this PSI. Copies of the aerial photographs are kept in the offices of Benviron Group and are available for examination upon request. The results of this review are presented in the following table:

**Table 2 Review of Aerial Photographs** 

| Year    |                         | Site                           | Surrounding areas             |
|---------|-------------------------|--------------------------------|-------------------------------|
| 1930    | Residential             | The site appears to be         | N: Residential                |
|         |                         | occupied by four residential   | S: Residential                |
|         |                         | houses.                        | E: Residential                |
|         |                         |                                | W: Residential                |
| 1943    | Residential             | No major changes               | No major changes              |
| 13 13   | riesidential            | The major enanges              | The major enanges             |
|         |                         |                                |                               |
|         |                         |                                |                               |
| 1956    | Residential             | No Major Changes               | No major changes              |
|         |                         | ,                              |                               |
|         |                         |                                |                               |
|         |                         |                                |                               |
| 1975    | Residential and         | The site has been              | N: Residential                |
|         | Commercial / Industrial | redeveloped with a             | S: Commercial                 |
|         |                         | commercial/warehouse           | E: Residential and commercial |
|         |                         | building visible along         | W: Residential and commercial |
|         |                         | Parramatta Road. One           |                               |
|         |                         | residential property remains.  |                               |
| 1994    | Commercial/Industrial   | The site is occupied by a      | N: Commercial                 |
|         |                         | commercial warehouse           | S: Commercial                 |
|         |                         | located along Parramatta       | E: Residential and commercial |
|         |                         | road with a sealed car park in | W: Residential and commercial |
|         |                         | the rear. No residential       |                               |
|         |                         | property remains.              |                               |
| 2005    | Commercial/Warehouse    | No major changes               | N: Commercial                 |
|         |                         |                                | S: Commercial                 |
|         |                         |                                | E: Commercial                 |
|         |                         |                                | W: Residential and commercial |
| Current | Commercial/Warehouse    | No major changes               | No major changes              |
|         |                         |                                |                               |

The aerial photographs indicate the site had been occupied by residential properties from 1930 to 1956. From 1956 to 1975 the site appeared to have been redeveloped into a commercial- type building with one residential property remaining. From 1994 to the current date the site has remained commercial.

The surrounding land appeared to be occupied by residential properties until the 1975. From the 1975s to the current date the surrounding land has increased into high density commercial properties with some residential remaining to the west of the site.

Refer to **Appendix B** – Historical Aerial Photographs.