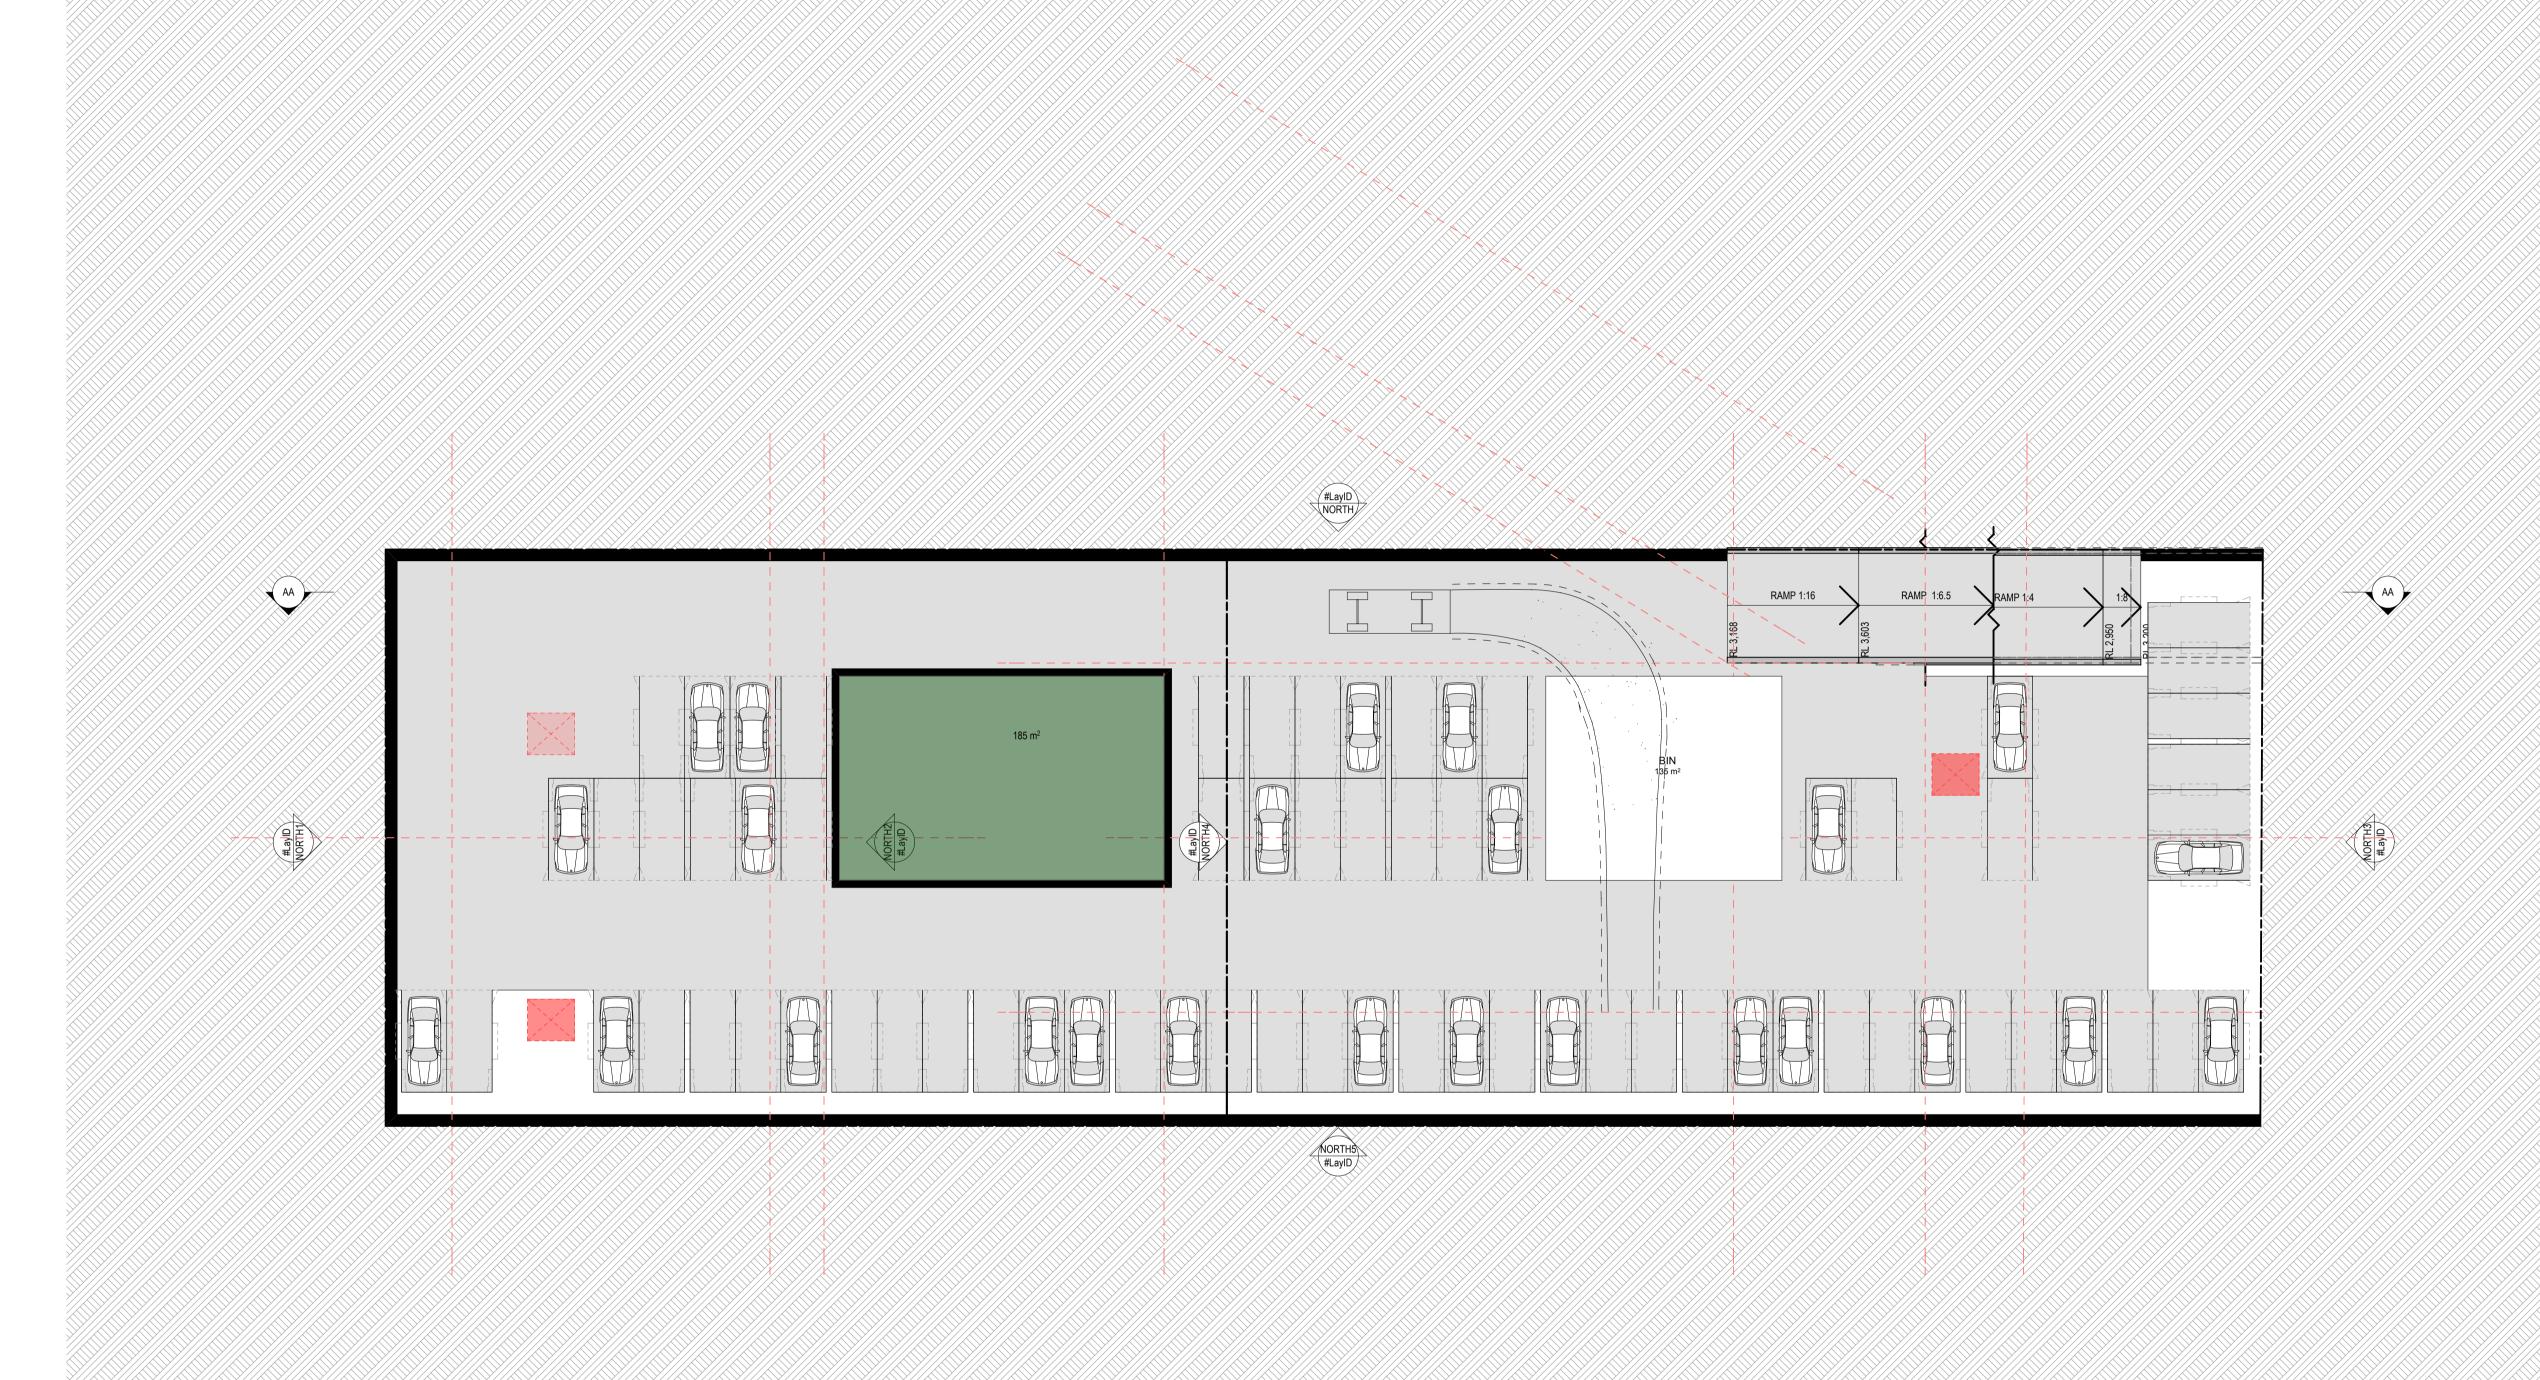

Refer to **Figure 1** - Site Locality and **Figure 2** - Site Features Plan.

The site is currently occupied by a commercial property with concrete sealed car park

area. The property is proposed to be redeveloped into a multi-storey mixed-use building

The site is currently occupied by a commercial property with concrete sealed car park

area. The property is proposed to be redeveloped into a multi-storey mixed-use building

consisting of two-level basement, deep soil area, commercial tenancy on the ground

floor and residential apartments.

Refer to **Appendix G** - Proposed Development Plans.