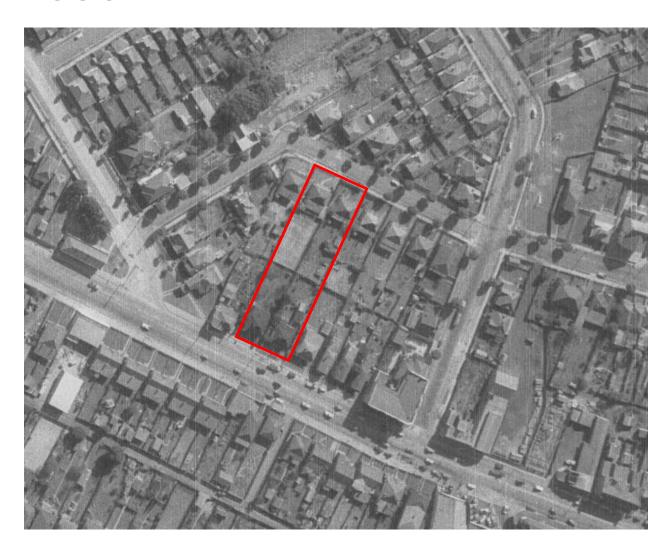

### 5.3 Review of Aerial Photographs

A number of aerial photographs obtained from the NSW Department of Lands and/or the Land and Property Information Spatial Information Exchange website "Six maps" were reviewed as part of this PSI. Copies of the aerial photographs are kept in the offices of Benviron Group and are available for examination upon request. The results of this review are presented in the following table:

**Table 2 Review of Aerial Photographs** 

| Year    |                         | Site                           | Surrounding areas             |
|---------|-------------------------|--------------------------------|-------------------------------|
| 1930    | Residential             | The site appears to be         | N: Residential                |
|         |                         | occupied by four residential   | S: Residential                |
|         |                         | houses.                        | E: Residential                |
|         |                         |                                | W: Residential                |
| 1943    | Residential             | No major changes               | No major changes              |
| 13 13   | riesidential            | The major enanges              | The major enanges             |
|         |                         |                                |                               |
|         |                         |                                |                               |
| 1956    | Residential             | No Major Changes               | No major changes              |
|         |                         | ,                              |                               |
|         |                         |                                |                               |
|         |                         |                                |                               |
| 1975    | Residential and         | The site has been              | N: Residential                |
|         | Commercial / Industrial | redeveloped with a             | S: Commercial                 |
|         |                         | commercial/warehouse           | E: Residential and commercial |
|         |                         | building visible along         | W: Residential and commercial |
|         |                         | Parramatta Road. One           |                               |
|         |                         | residential property remains.  |                               |
| 1994    | Commercial/Industrial   | The site is occupied by a      | N: Commercial                 |
|         |                         | commercial warehouse           | S: Commercial                 |
|         |                         | located along Parramatta       | E: Residential and commercial |
|         |                         | road with a sealed car park in | W: Residential and commercial |
|         |                         | the rear. No residential       |                               |
|         |                         | property remains.              |                               |
| 2005    | Commercial/Warehouse    | No major changes               | N: Commercial                 |
|         |                         |                                | S: Commercial                 |
|         |                         |                                | E: Commercial                 |
|         |                         |                                | W: Residential and commercial |
| Current | Commercial/Warehouse    | No major changes               | No major changes              |
|         |                         |                                |                               |

The aerial photographs indicate the site had been occupied by residential properties from 1930 to 1956. From 1956 to 1975 the site appeared to have been redeveloped into a commercial- type building with one residential property remaining. From 1994 to the current date the site has remained commercial.

The surrounding land appeared to be occupied by residential properties until the 1975. From the 1975s to the current date the surrounding land has increased into high density commercial properties with some residential remaining to the west of the site.

Refer to **Appendix B** – Historical Aerial Photographs.