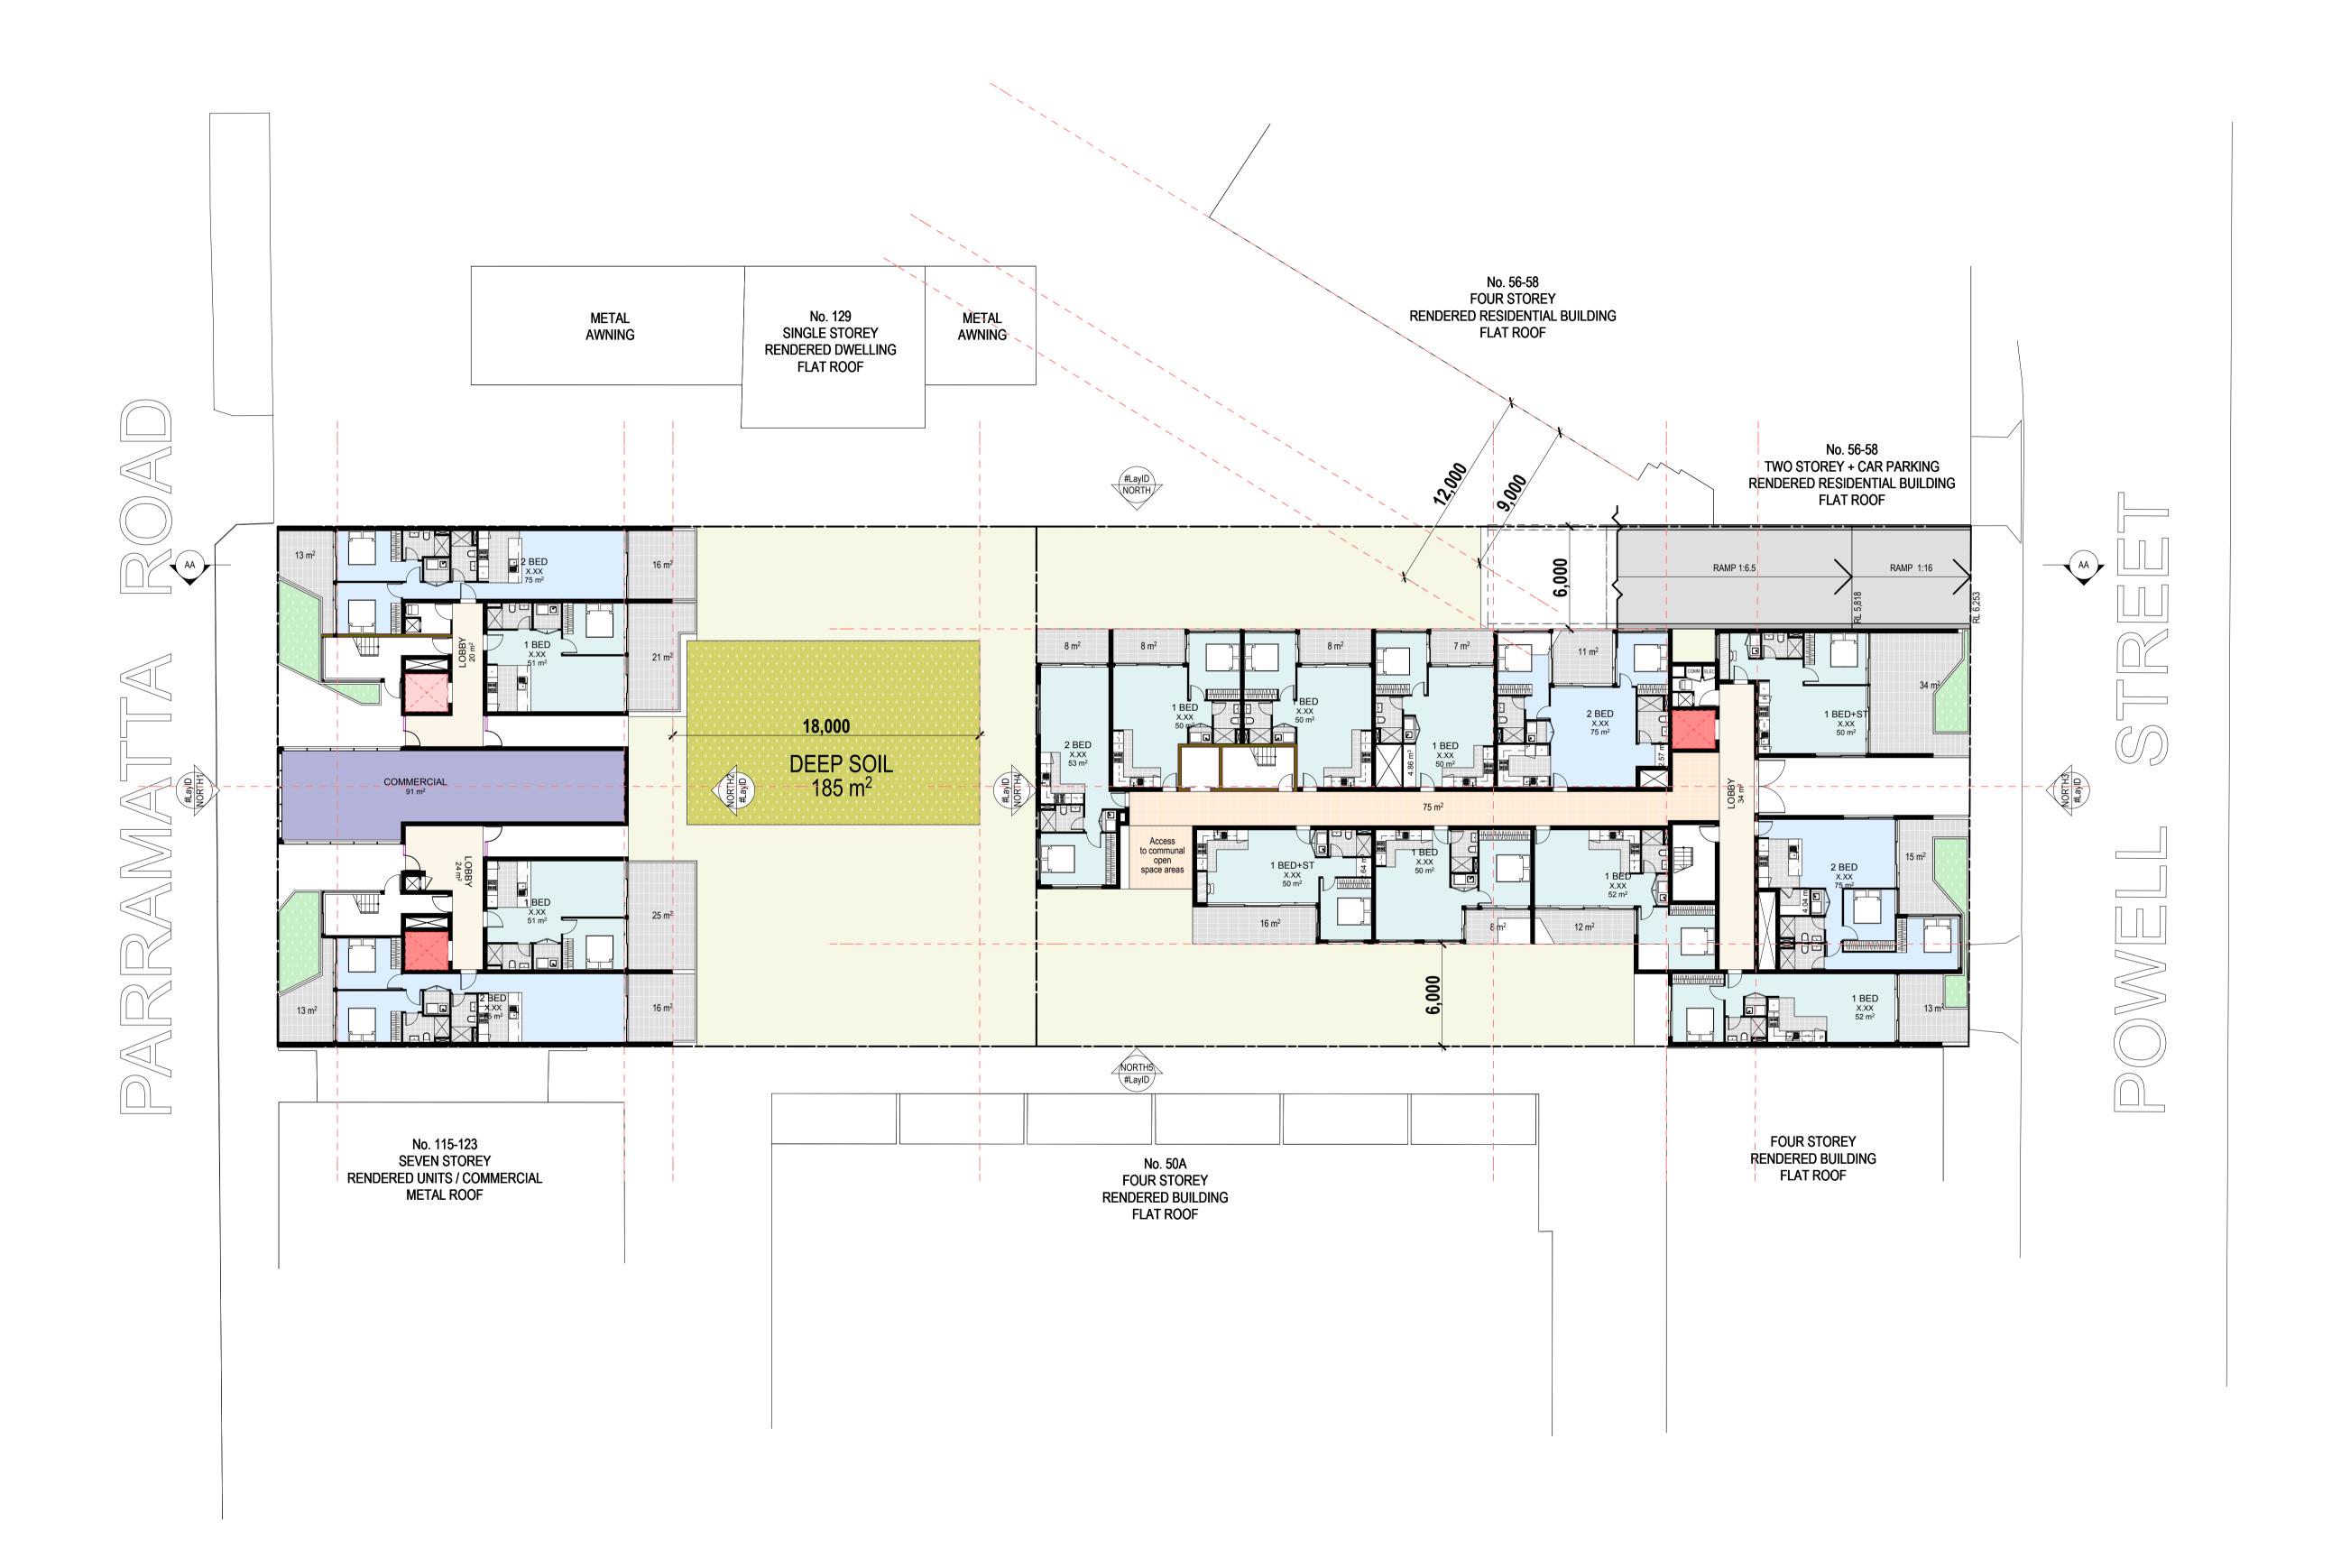

Refer to **Figure 1** - Site Locality and **Figure 2** - Site Features Plan.

The site is currently occupied by a commercial property with concrete sealed car park

area. The property is proposed to be redeveloped into a multi-storey mixed-use building

The site is currently occupied by a commercial property with concrete sealed car park

area. The property is proposed to be redeveloped into a multi-storey mixed-use building

consisting of two-level basement, deep soil area, commercial tenancy on the ground

floor and residential apartments.

Refer to **Appendix G** - Proposed Development Plans.

Refer to **Figure 1** - Site Locality and **Figure 2** - Site Features Plan and **Appendix F** — Site Photographs.