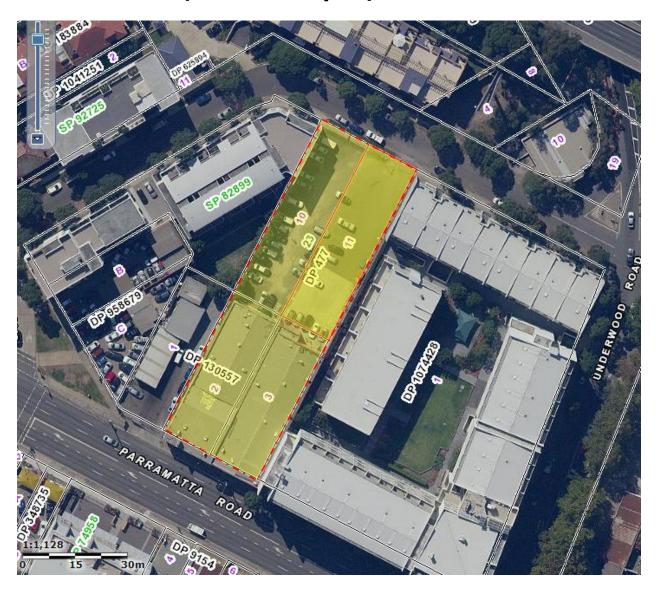

### 4.1.1 Site identification

The site is identified as follows:

**Table 1: Site Identification Review** 

| Site Identifier              |                                                       | Site Details             |  |
|------------------------------|-------------------------------------------------------|--------------------------|--|
| Site Location                | 52-54 Powell Street & 125 Parramatta Road, Homebush   |                          |  |
|                              | NSW                                                   |                          |  |
| Lot/DP                       | Lot 2 in                                              | DP130557                 |  |
|                              | Lot 3 in                                              | DP 130557                |  |
|                              | Lot 10 S                                              | ection 23 in DP 477      |  |
|                              | Lot 11 S                                              | ection 23 in DP 477      |  |
| Site Coordinates #           | SE Corner: Latitude: -33.864038, Longitude:151.082730 |                          |  |
| Parish                       | Concord                                               |                          |  |
| County                       | Cumberland                                            |                          |  |
| Site Area                    | 3,025 m                                               | 2                        |  |
| Local Government Area (LGA)# | City of S                                             | trathfield               |  |
| Zoning##                     | R4 – Hig                                              | h Density Residential    |  |
|                              | North High density residential                        |                          |  |
| Surrounding Land Uses        | South Parramatta then commercial                      |                          |  |
|                              | East                                                  | High Density Residential |  |
|                              | West                                                  | High Density Residential |  |

Refer to **Appendix A** – DBYD Plans.

5.2 Review of Historical Maps

A review of the maps originally produced by Higinbotham & Robinson from 1887 was

undertaken. No relevant information was found.

© Benviron Group