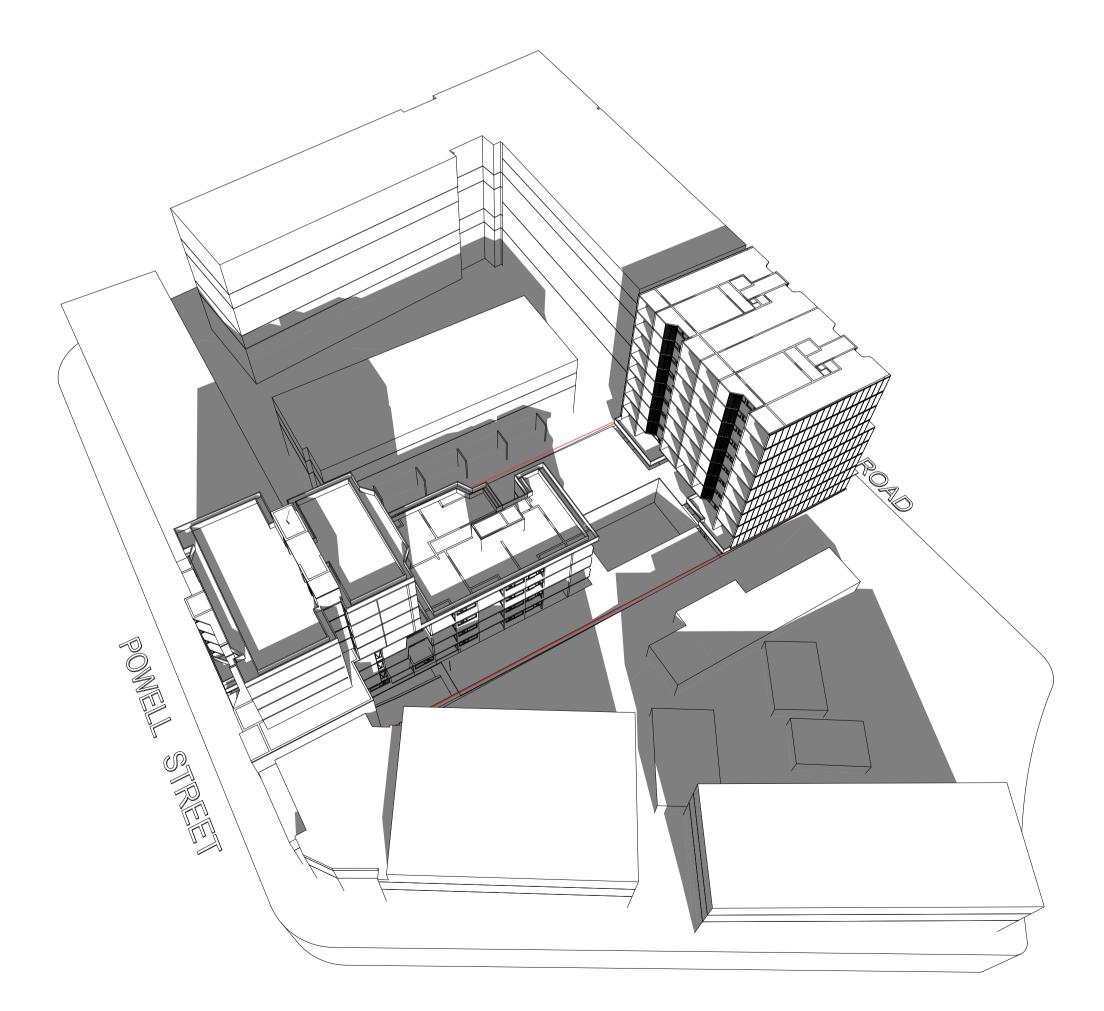

Refer to **Figure 1** - Site Locality and **Figure 2** - Site Features Plan.

The site is currently occupied by a commercial property with concrete sealed car park

area. The property is proposed to be redeveloped into a multi-storey mixed-use building

Refer to **Figure 1** - Site Locality and **Figure 2** - Site Features Plan and **Appendix F** — Site Photographs.