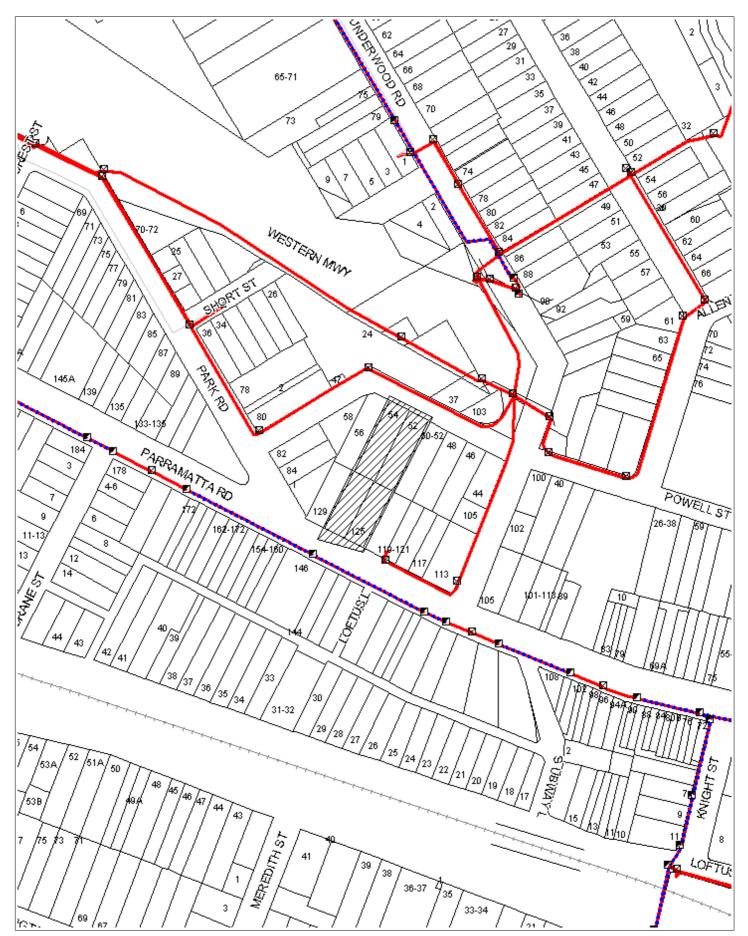

Dial Before You Dig' plans were requested and reviewed for the Site. Plans were

provided by Strathfield Council, Ausgrid, Jemena Gas, NBN Co, Nextgen, Optus, Pipe

Networks, RMS, Sydney Water, Verizon & Telstra NSW. The plans did not indicate the

presence of any major underground services or utility easements at the site.

The Ausgrid plans indicate a major electricity transmission station is located in the

northern portion of the property. The Sydney Water plans indicate a major lamp hole is

located in the west portion of the property across the middle of the property and

connected with a water maintenance hole. It is noted that that the associated

underground services are considered a potential preferential pathway.

Refer to **Appendix A** – DBYD Plans.

5.2 Review of Historical Maps

A review of the maps originally produced by Higinbotham & Robinson from 1887 was

undertaken. No relevant information was found.

© Benviron Group