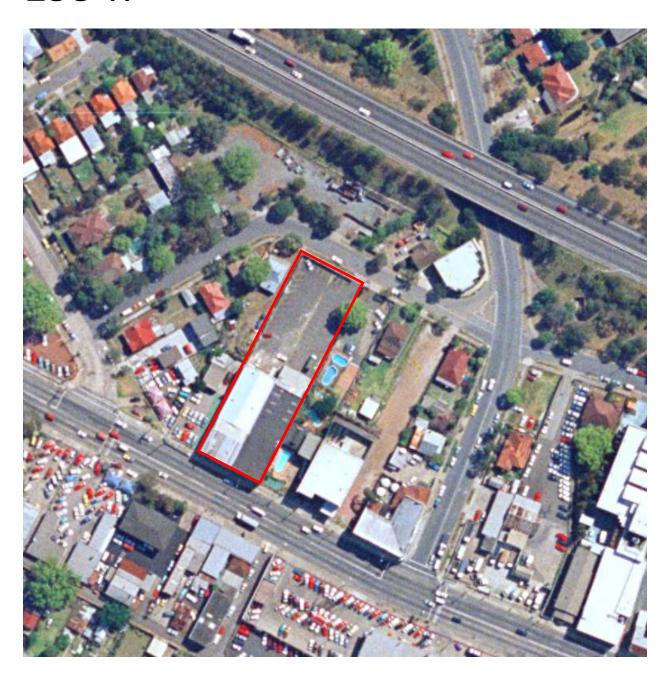

### 5.3 Review of Aerial Photographs

A number of aerial photographs obtained from the NSW Department of Lands and/or the Land and Property Information Spatial Information Exchange website "Six maps" were reviewed as part of this PSI. Copies of the aerial photographs are kept in the offices of Benviron Group and are available for examination upon request. The results of this review are presented in the following table:

**Table 2 Review of Aerial Photographs** 

| Year    |                         | Site                           | Surrounding areas             |
|---------|-------------------------|--------------------------------|-------------------------------|
| 1930    | Residential             | The site appears to be         | N: Residential                |
|         |                         | occupied by four residential   | S: Residential                |
|         |                         | houses.                        | E: Residential                |
|         |                         |                                | W: Residential                |
| 1943    | Residential             | No major changes               | No major changes              |
| 13 13   | riesidential            | The major enanges              | The major enanges             |
|         |                         |                                |                               |
|         |                         |                                |                               |
| 1956    | Residential             | No Major Changes               | No major changes              |
|         |                         | ,                              |                               |
|         |                         |                                |                               |
|         |                         |                                |                               |
| 1975    | Residential and         | The site has been              | N: Residential                |
|         | Commercial / Industrial | redeveloped with a             | S: Commercial                 |
|         |                         | commercial/warehouse           | E: Residential and commercial |
|         |                         | building visible along         | W: Residential and commercial |
|         |                         | Parramatta Road. One           |                               |
|         |                         | residential property remains.  |                               |
| 1994    | Commercial/Industrial   | The site is occupied by a      | N: Commercial                 |
|         |                         | commercial warehouse           | S: Commercial                 |
|         |                         | located along Parramatta       | E: Residential and commercial |
|         |                         | road with a sealed car park in | W: Residential and commercial |
|         |                         | the rear. No residential       |                               |
|         |                         | property remains.              |                               |
| 2005    | Commercial/Warehouse    | No major changes               | N: Commercial                 |
|         |                         |                                | S: Commercial                 |
|         |                         |                                | E: Commercial                 |
|         |                         |                                | W: Residential and commercial |
| Current | Commercial/Warehouse    | No major changes               | No major changes              |
|         |                         |                                |                               |

The aerial photographs indicate the site had been occupied by residential properties from 1930 to 1956. From 1956 to 1975 the site appeared to have been redeveloped into a commercial- type building with one residential property remaining. From 1994 to the current date the site has remained commercial.

The surrounding land appeared to be occupied by residential properties until the 1975. From the 1975s to the current date the surrounding land has increased into high density commercial properties with some residential remaining to the west of the site.

Refer to **Appendix B** – Historical Aerial Photographs.