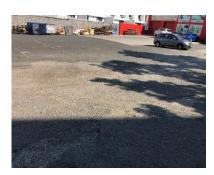

### 7.1 Site observations

The site was visited on the 29<sup>th</sup> October 2019 by Benviron Group Environmental Scientist to inspect the site for any potential sources of contamination.

At the time of the site visit the following observations were made as per the following table:

**Table 8: Site Inspection Review** 

| Factors Considered               | Description of Sites                                      |  |  |
|----------------------------------|-----------------------------------------------------------|--|--|
| Buildings & Structures on Site   | The property at 52-54 Powell Street & 125 Parramatta      |  |  |
|                                  | Road is generally rectangular in shape and consists of a  |  |  |
|                                  | one storey brick warehouse with internal mezzanine level. |  |  |
|                                  | The property contains a large concrete sealed car park    |  |  |
|                                  | area in the rear.                                         |  |  |
| Percentage Hard-standing surface | 95%                                                       |  |  |
| Concrete Condition               | Average                                                   |  |  |
| Chemical Storage                 | No chemical storage areas were noted at the time of the   |  |  |
|                                  | site inspection in accessible areas.                      |  |  |
| Above and Underground Storage    | No above or underground storage tanks areas were noted    |  |  |
| Tanks                            | at the time of the site inspection in accessible areas.   |  |  |
| Trade Waste Pits                 | No trade waste pits were identified at the site.          |  |  |
| Nearby Electrical Transformers   | There is a 1-3-way electricity switch located in the      |  |  |
|                                  | northern portion of the property.                         |  |  |
| Asbestos                         | Fibro cement sheeting was not identified within the       |  |  |
|                                  | building structures inspected.                            |  |  |

| Site Vegetation          | Appeared healthy.                                                                                            |  |  |  |  |
|--------------------------|--------------------------------------------------------------------------------------------------------------|--|--|--|--|
| Soil Staining and Odours | No odours were identified within the property. No significant soil staining was noted during the inspection. |  |  |  |  |
| Stormwater and Sewer     | Stormwater was connected to the local utilities.                                                             |  |  |  |  |
| 515                      | Stormwater was connected to the local atilities.                                                             |  |  |  |  |