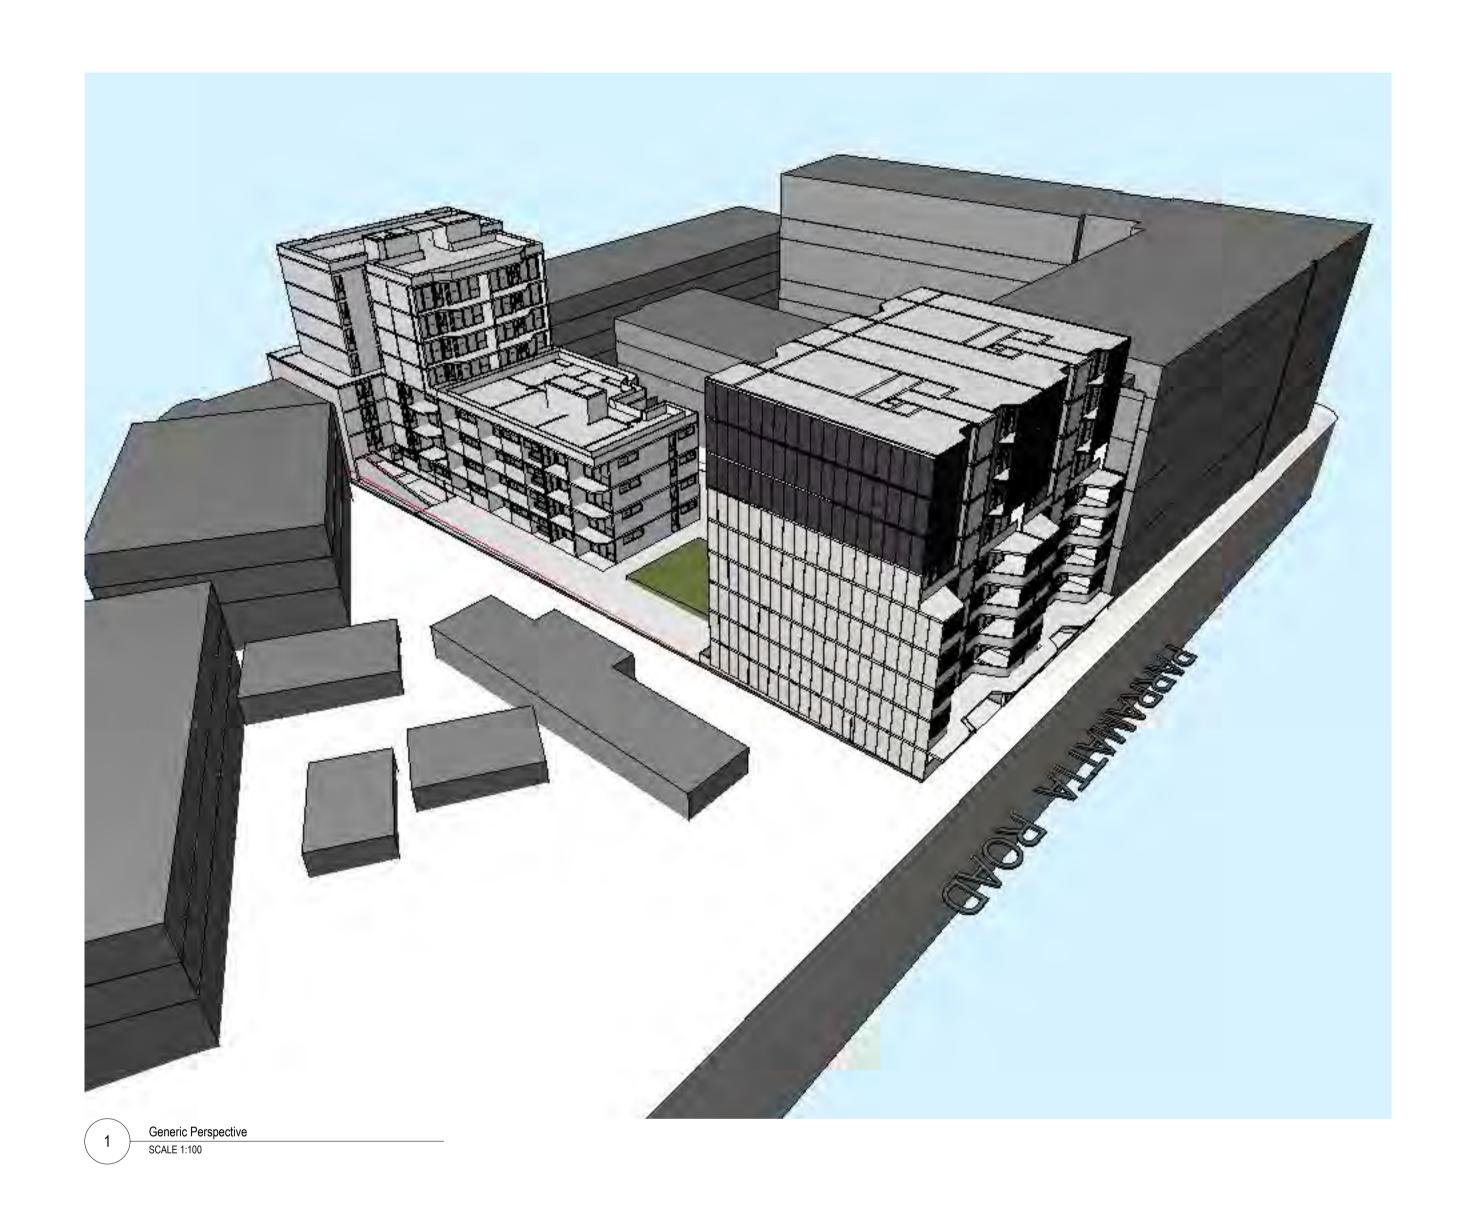

The site is currently occupied by a commercial property with concrete sealed car park

area. The property is proposed to be redeveloped into a multi-storey mixed-use building

consisting of two-level basement, deep soil area, commercial tenancy on the ground

floor and residential apartments.

Refer to **Appendix G** - Proposed Development Plans.