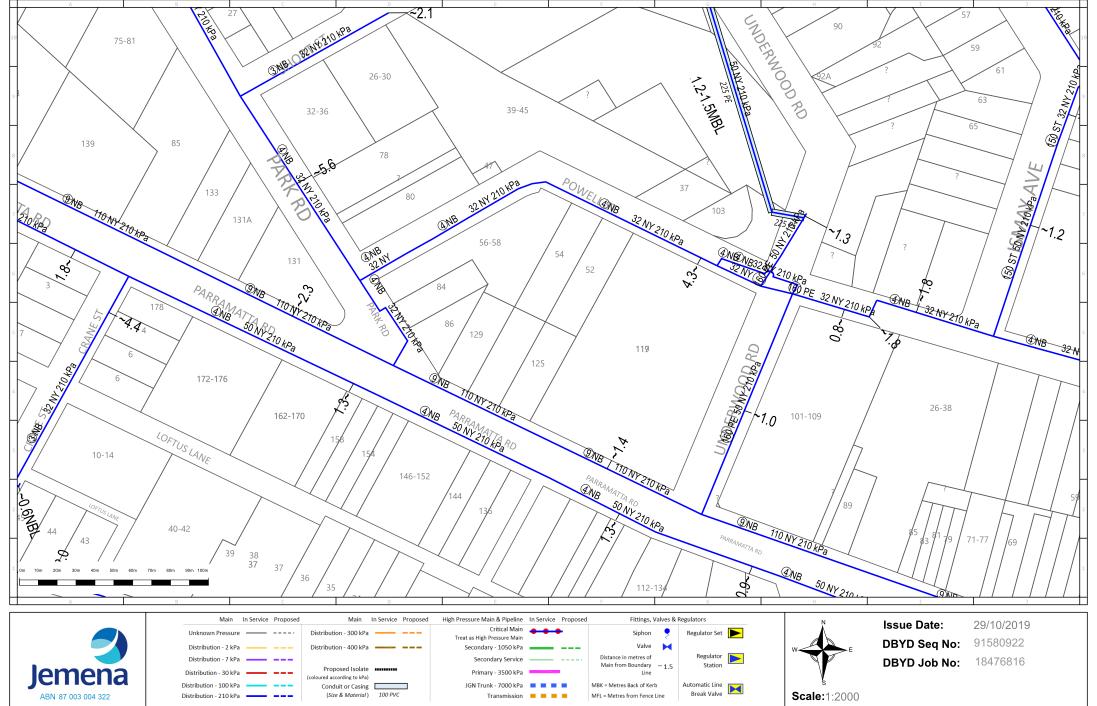

Dial Before You Dig' plans were requested and reviewed for the Site. Plans were

provided by Strathfield Council, Ausgrid, Jemena Gas, NBN Co, Nextgen, Optus, Pipe

Networks, RMS, Sydney Water, Verizon & Telstra NSW. The plans did not indicate the

presence of any major underground services or utility easements at the site.

The Ausgrid plans indicate a major electricity transmission station is located in the

northern portion of the property. The Sydney Water plans indicate a major lamp hole is

located in the west portion of the property across the middle of the property and

connected with a water maintenance hole. It is noted that that the associated

underground services are considered a potential preferential pathway.

Refer to **Appendix A** – DBYD Plans.

5.2 Review of Historical Maps

A review of the maps originally produced by Higinbotham & Robinson from 1887 was

undertaken. No relevant information was found.

© Benviron Group