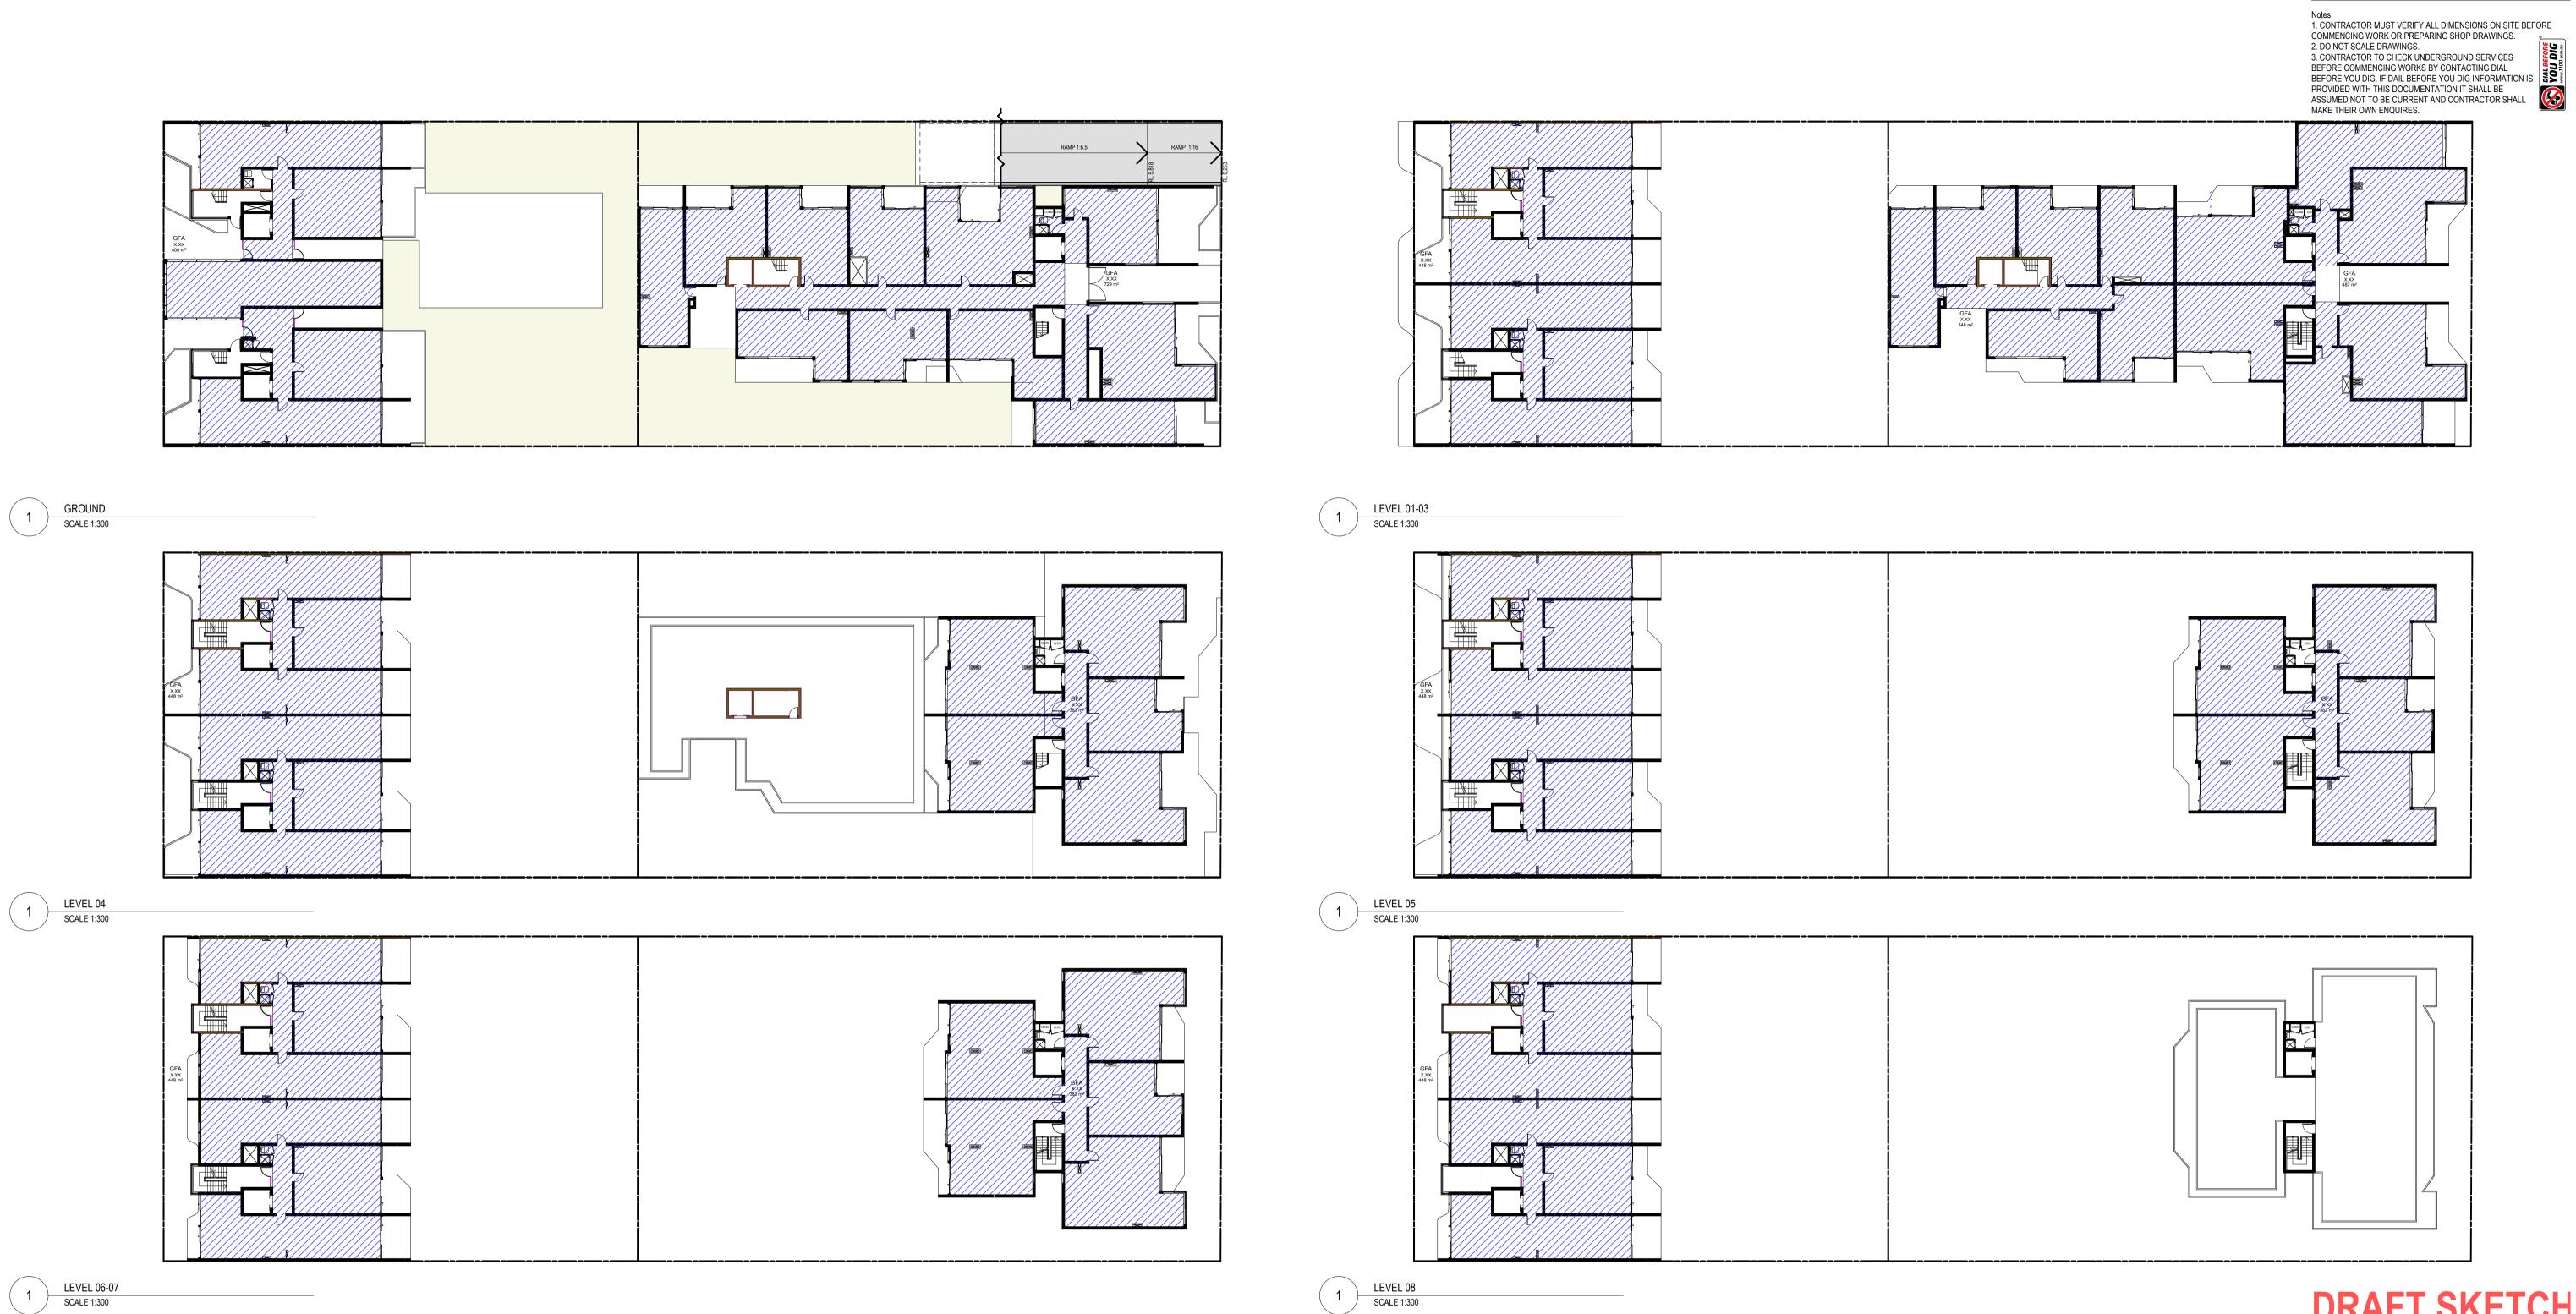

floor and residential apartments.

Refer to **Appendix G** - Proposed Development Plans.

The site is currently occupied by a commercial property with concrete sealed car park area. The property is proposed to be redeveloped into a multi-storey mixed-use building consisting of two-level basement, deep soil area, commercial tenancy on the ground floor and residential apartments.